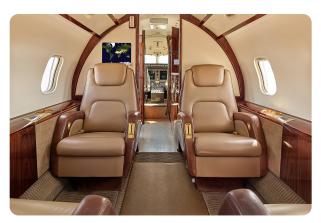

#### AIRCRAFT DETAILS

| REGISTRATION | N702NF | CABIN WIDTH  | 7' 2"     | RANGE   | 3,100NM   |  |
|--------------|--------|--------------|-----------|---------|-----------|--|
| SEATS        | 8      | CABIN LENGTH | 28' 6"    | SPEED   | 450 KTAS  |  |
| BEDS         |        | CABIN HEIGHT | 6'1"      | LUGGAGE | 106 CU FT |  |
| LAVATORY     | 1      | ALTITUDE     | 45,000 FT | WI-FI   | US        |  |

### AIRCRAFT AMENITIES

GOGO AVANCE L5 WIFI — STREAMING ENABLED 2 LARGE TV MONITORS AIRSHOW MAP CABIN ENVIRONMENT CONTROLS DVD/CD PLAYER POWER OUTLETS & USB MICROWAVE ICE DRAWERS & CHILLER COFFEE & NESPRESSO AFT ENCLOSED LAVATORY WITH VANITY

#### CABIN CONFIGURATION