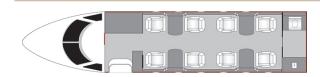

#### CABIN CONFIGURATION

#### AIRCRAFT DETAILS

| REGISTRATION | N702NF | CABIN WIDTH  | 7' 2"     | RANGE   | 3,100NM   |  |
|--------------|--------|--------------|-----------|---------|-----------|--|
| SEATS        | 8      | CABIN LENGTH | 28' 6"    | SPEED   | 450 KTAS  |  |
| BEDS         |        | CABIN HEIGHT | 6'1"      | LUGGAGE | 106 CU FT |  |
| LAVATORY     | 1      | ALTITUDE     | 45,000 FT | WI-FI   | US        |  |