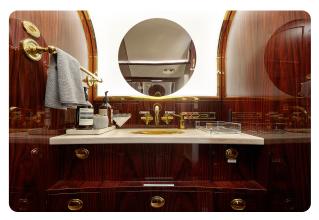

#### AIRCRAFT DETAILS

| REGISTRATION | N702NF | CABIN WIDTH  | 7' 2"     | RANGE   | 3,100NM   |  |
|--------------|--------|--------------|-----------|---------|-----------|--|
| SEATS        | 8      | CABIN LENGTH | 28' 6"    | SPEED   | 450 KTAS  |  |
| BEDS         |        | CABIN HEIGHT | 6'1"      | LUGGAGE | 106 CU FT |  |
| LAVATORY     | 1      | ALTITUDE     | 45,000 FT | WI-FI   | US        |  |

### AIRCRAFT AMENITIES

GOGO AVANCE L5 WIFI — STREAMING ENABLED 2 LARGE TV MONITORS AIRSHOW MAP CABIN ENVIRONMENT CONTROLS DVD/CD PLAYER POWER OUTLETS & USB MICROWAVE ICE DRAWERS & CHILLER COFFEE & NESPRESSO AFT ENCLOSED LAVATORY WITH VANITY