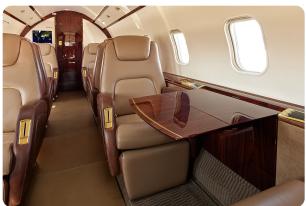

### AIRCRAFT AMENITIES

GOGO AVANCE L5 WIFI — STREAMING ENABLED 2 LARGE TV MONITORS AIRSHOW MAP CABIN ENVIRONMENT CONTROLS DVD/CD PLAYER POWER OUTLETS & USB MICROWAVE ICE DRAWERS & CHILLER COFFEE & NESPRESSO AFT ENCLOSED LAVATORY WITH VANITY