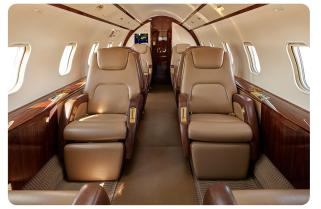

### AIRCRAFT AMENITIES

GOGO AVANCE L5 WIFI — STREAMING ENABLED 2 LARGE TV MONITORS AIRSHOW MAP CABIN ENVIRONMENT CONTROLS DVD/CD PLAYER POWER OUTLETS & USB MICROWAVE ICE DRAWERS & CHILLER COFFEE & NESPRESSO AFT ENCLOSED LAVATORY WITH VANITY