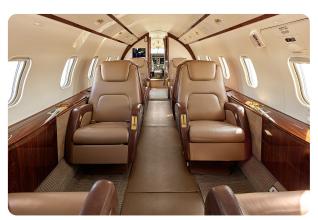

#### AIRCRAFT DETAILS

| REGISTRATION | N702NF | CABIN WIDTH  | 7' 2"     | RANGE   | 3,100NM   |  |
|--------------|--------|--------------|-----------|---------|-----------|--|
| SEATS        | 8      | CABIN LENGTH | 28' 6"    | SPEED   | 450 KTAS  |  |
| BEDS         |        | CABIN HEIGHT | 6'1"      | LUGGAGE | 106 CU FT |  |
| LAVATORY     | 1      | ALTITUDE     | 45,000 FT | WI-FI   | US        |  |

### AIRCRAFT AMENITIES

GOGO AVANCE L5 WIFI — STREAMING ENABLED 2 LARGE TV MONITORS AIRSHOW MAP CABIN ENVIRONMENT CONTROLS DVD/CD PLAYER POWER OUTLETS & USB MICROWAVE ICE DRAWERS & CHILLER COFFEE & NESPRESSO AFT ENCLOSED LAVATORY WITH VANITY

#### CABIN CONFIGURATION