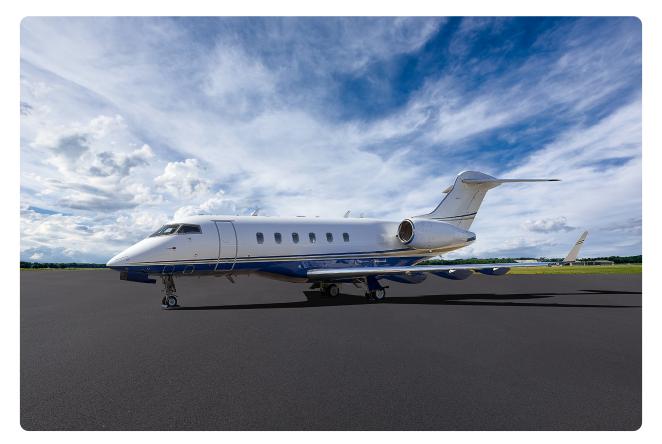

# BOMBARDIER CHALLENGER 300 N702NF

#### AIRCRAFT DETAILS

| REGISTRATION | N702NF | CABIN WIDTH  | 7' 2"     | RANGE   | 3,100NM   |  |
|--------------|--------|--------------|-----------|---------|-----------|--|
| SEATS        | 8      | CABIN LENGTH | 28' 6"    | SPEED   | 450 KTAS  |  |
| BEDS         |        | CABIN HEIGHT | 6'1"      | LUGGAGE | 106 CU FT |  |
| LAVATORY     | 1      | ALTITUDE     | 45,000 FT | WI-FI   | US        |  |