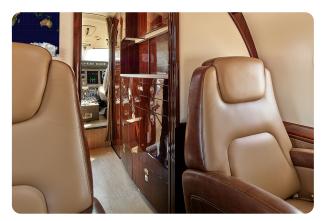

### AIRCRAFT AMENITIES

GOGO AVANCE L5 WIFI — STREAMING ENABLED 2 LARGE TV MONITORS AIRSHOW MAP CABIN ENVIRONMENT CONTROLS DVD/CD PLAYER POWER OUTLETS & USB MICROWAVE ICE DRAWERS & CHILLER COFFEE & NESPRESSO AFT ENCLOSED LAVATORY WITH VANITY