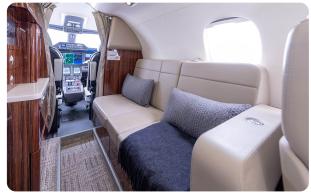

#### AIRCRAFT DETAILS

| REGISTRATION | N648ME | CABIN WIDTH  | 5' 1"     | RANGE   | 1,692 NM |
|--------------|--------|--------------|-----------|---------|----------|
| SEATS        | 8      | CABIN LENGTH | 17' 2"    | SPEED   | 444 KTAS |
| BEDS         | 2      | CABIN HEIGHT | 4' 9"     | LUGGAGE | 66 CU FT |
| LAVATORY     | 1      | ALTITUDE     | 45,000 FT | WI-FI   | US       |

#### AIRCRAFT AMENITIES

GOGO AVANCE L5 WIFI AIRSHOW MOVING MAP CABIN ENVIRONMENT CONTROLS DVD/CD PLAYER POWER OUTLETS & USB FORWARD REFRESHMENT CENTER WITH ICE DRAWERS AND COFFEE MAKER AFT LAVATORY WITH VANITY