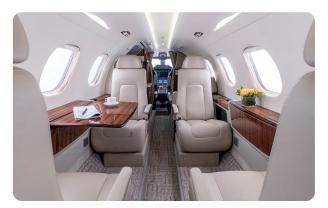

#### AIRCRAFT DETAILS

| REGISTRATION | N648ME | CABIN WIDTH  | 5' 1"     | RANGE   | 1,692 NM |
|--------------|--------|--------------|-----------|---------|----------|
| SEATS        | 8      | CABIN LENGTH | 17' 2"    | SPEED   | 444 KTAS |
| BEDS         | 2      | CABIN HEIGHT | 4' 9"     | LUGGAGE | 66 CU FT |
| LAVATORY     | 1      | ALTITUDE     | 45,000 FT | WI-FI   | US       |

#### AIRCRAFT AMENITIES

GOGO AVANCE L5 WIFI AIRSHOW MOVING MAP CABIN ENVIRONMENT CONTROLS DVD/CD PLAYER POWER OUTLETS & USB FORWARD REFRESHMENT CENTER WITH ICE DRAWERS AND COFFEE MAKER AFT LAVATORY WITH VANITY

### CABIN CONFIGURATION