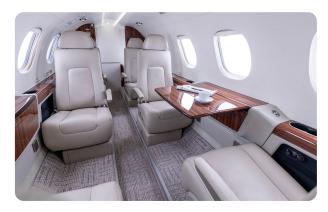

#### AIRCRAFT DETAILS

| REGISTRATION | N648ME | CABIN WIDTH  | 5' 1"     | RANGE   | 1,692 NM |
|--------------|--------|--------------|-----------|---------|----------|
| SEATS        | 8      | CABIN LENGTH | 17' 2"    | SPEED   | 444 KTAS |
| BEDS         | 2      | CABIN HEIGHT | 4' 9"     | LUGGAGE | 66 CU FT |
| LAVATORY     | 1      | ALTITUDE     | 45,000 FT | WI-FI   | US       |

#### AIRCRAFT AMENITIES

GOGO AVANCE L5 WIFI AIRSHOW MOVING MAP CABIN ENVIRONMENT CONTROLS DVD/CD PLAYER POWER OUTLETS & USB FORWARD REFRESHMENT CENTER WITH ICE DRAWERS AND COFFEE MAKER AFT LAVATORY WITH VANITY

### CABIN CONFIGURATION