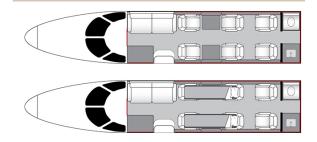

# EMBRAER PHENOM 300 N648ME



#### AIRCRAFT DETAILS

| REGISTRATION | N648ME | CABIN WIDTH  | 5' 1"     | RANGE   | 1,692 NM |
|--------------|--------|--------------|-----------|---------|----------|
| SEATS        | 8      | CABIN LENGTH | 17' 2"    | SPEED   | 444 KTAS |
| BEDS         | 2      | CABIN HEIGHT | 4' 9"     | LUGGAGE | 66 CU FT |
| LAVATORY     | 1      | ALTITUDE     | 45,000 FT | WI-FI   | US       |

#### AIRCRAFT AMENITIES

GOGO AVANCE L5 WIFI AIRSHOW MOVING MAP CABIN ENVIRONMENT CONTROLS DVD/CD PLAYER POWER OUTLETS & USB FORWARD REFRESHMENT CENTER WITH ICE DRAWERS AND COFFEE MAKER AFT LAVATORY WITH VANITY

### CABIN CONFIGURATION



### EMBRAER PHENOM 300 N648ME

















# EMBRAER PHENOM 300 N648ME