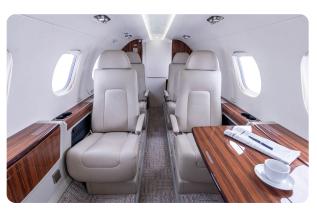

#### AIRCRAFT DETAILS

| REGISTRATION | N648ME | CABIN WIDTH  | 5' 1"     | RANGE   | 1,692 NM |
|--------------|--------|--------------|-----------|---------|----------|
| SEATS        | 8      | CABIN LENGTH | 17' 2"    | SPEED   | 444 KTAS |
| BEDS         | 2      | CABIN HEIGHT | 4' 9"     | LUGGAGE | 66 CU FT |
| LAVATORY     | 1      | ALTITUDE     | 45,000 FT | WI-FI   | US       |

#### AIRCRAFT AMENITIES

GOGO AVANCE L5 WIFI AIRSHOW MOVING MAP CABIN ENVIRONMENT CONTROLS DVD/CD PLAYER POWER OUTLETS & USB FORWARD REFRESHMENT CENTER WITH ICE DRAWERS AND COFFEE MAKER AFT LAVATORY WITH VANITY

### CABIN CONFIGURATION