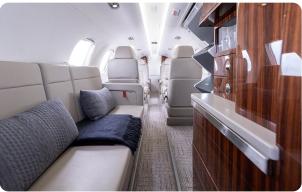

#### AIRCRAFT DETAILS

| REGISTRATION | N648ME | CABIN WIDTH  | 5' 1"     | RANGE   | 1,692 NM |
|--------------|--------|--------------|-----------|---------|----------|
| SEATS        | 8      | CABIN LENGTH | 17' 2"    | SPEED   | 444 KTAS |
| BEDS         | 2      | CABIN HEIGHT | 4' 9"     | LUGGAGE | 66 CU FT |
| LAVATORY     | 1      | ALTITUDE     | 45,000 FT | WI-FI   | US       |

#### AIRCRAFT AMENITIES

GOGO AVANCE L5 WIFI AIRSHOW MOVING MAP CABIN ENVIRONMENT CONTROLS DVD/CD PLAYER POWER OUTLETS & USB FORWARD REFRESHMENT CENTER WITH ICE DRAWERS AND COFFEE MAKER AFT LAVATORY WITH VANITY