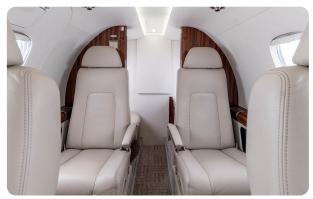

#### AIRCRAFT DETAILS

| REGISTRATION | N648ME | CABIN WIDTH  | 5' 1"     | RANGE   | 1,692 NM |
|--------------|--------|--------------|-----------|---------|----------|
| SEATS        | 8      | CABIN LENGTH | 17' 2"    | SPEED   | 444 KTAS |
| BEDS         | 2      | CABIN HEIGHT | 4' 9"     | LUGGAGE | 66 CU FT |
| LAVATORY     | 1      | ALTITUDE     | 45,000 FT | WI-FI   | US       |

#### AIRCRAFT AMENITIES

GOGO AVANCE L5 WIFI AIRSHOW MOVING MAP CABIN ENVIRONMENT CONTROLS DVD/CD PLAYER POWER OUTLETS & USB FORWARD REFRESHMENT CENTER WITH ICE DRAWERS AND COFFEE MAKER AFT LAVATORY WITH VANITY

### CABIN CONFIGURATION