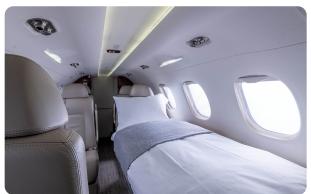

#### AIRCRAFT DETAILS

| REGISTRATION | N648ME | CABIN WIDTH  | 5' 1"     | RANGE   | 1,692 NM |
|--------------|--------|--------------|-----------|---------|----------|
| SEATS        | 8      | CABIN LENGTH | 17' 2"    | SPEED   | 444 KTAS |
| BEDS         | 2      | CABIN HEIGHT | 4' 9"     | LUGGAGE | 66 CU FT |
| LAVATORY     | 1      | ALTITUDE     | 45,000 FT | WI-FI   | US       |

#### AIRCRAFT AMENITIES

GOGO AVANCE L5 WIFI AIRSHOW MOVING MAP CABIN ENVIRONMENT CONTROLS DVD/CD PLAYER POWER OUTLETS & USB FORWARD REFRESHMENT CENTER WITH ICE DRAWERS AND COFFEE MAKER AFT LAVATORY WITH VANITY