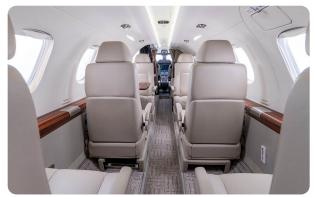

#### AIRCRAFT DETAILS

| REGISTRATION | N648ME | CABIN WIDTH  | 5' 1"     | RANGE   | 1,692 NM |
|--------------|--------|--------------|-----------|---------|----------|
| SEATS        | 8      | CABIN LENGTH | 17' 2"    | SPEED   | 444 KTAS |
| BEDS         | 2      | CABIN HEIGHT | 4' 9"     | LUGGAGE | 66 CU FT |
| LAVATORY     | 1      | ALTITUDE     | 45,000 FT | WI-FI   | US       |

#### AIRCRAFT AMENITIES

GOGO AVANCE L5 WIFI AIRSHOW MOVING MAP CABIN ENVIRONMENT CONTROLS DVD/CD PLAYER POWER OUTLETS & USB FORWARD REFRESHMENT CENTER WITH ICE DRAWERS AND COFFEE MAKER AFT LAVATORY WITH VANITY

### CABIN CONFIGURATION