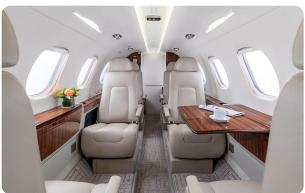

#### AIRCRAFT AMENITIES

GOGO AVANCE L5 WIFI AIRSHOW MOVING MAP CABIN ENVIRONMENT CONTROLS DVD/CD PLAYER POWER OUTLETS & USB FORWARD REFRESHMENT CENTER WITH ICE DRAWERS AND COFFEE MAKER AFT LAVATORY WITH VANITY