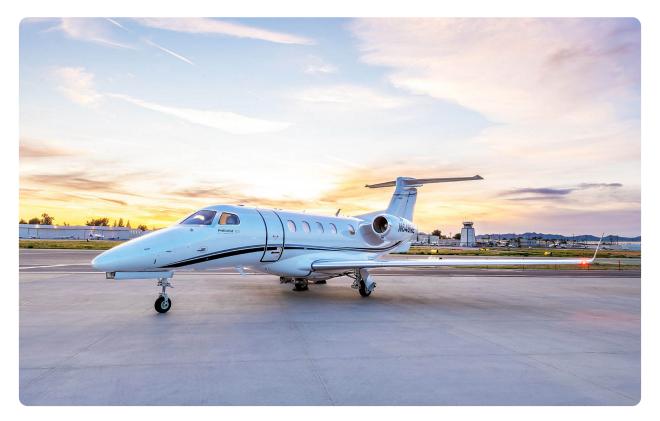

# EMBRAER PHENOM 300 N648ME

#### AIRCRAFT DETAILS

| REGISTRATION | N648ME | CABIN WIDTH  | 5' 1"     | RANGE   | 1,692 NM |
|--------------|--------|--------------|-----------|---------|----------|
| SEATS        | 8      | CABIN LENGTH | 17' 2"    | SPEED   | 444 KTAS |
| BEDS         | 2      | CABIN HEIGHT | 4' 9"     | LUGGAGE | 66 CU FT |
| LAVATORY     | 1      | ALTITUDE     | 45,000 FT | WI-FI   | US       |