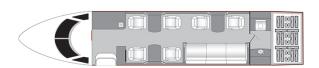

AIRCRAFT DETAILS

| REGISTRATION | N889MR    | CABIN WIDTH  | 6' 11"    | RANGE    | 3,600 NM |
|--------------|-----------|--------------|-----------|----------|----------|
| SEATS        | 9         | CABIN LENGTH | 25'       | SPEED    | 482 KTAS |
| CABIN HEIGHT | 6' 1"     | LUGGAGE      | 120 CU FT | LAVATORY | 1        |
| ALTITUDE     | 41,000 FT | WI-FI        | US        | YEAR     | 2018     |
| INTERIOR     | 2019      |              |           |          |          |

#### AIRCRAFT AMENITIES

GOGO AVANCE L5 WIFI 2 HIGH-DEFINITION BULKHEAD MONITORS AIRSHOW MOVING MAP EXTERNALLY MOUNTED CAMERAS CABIN ENVIRONMENT CONTROLS DVD/CD PLAYER POWER OUTLETS MICROWAVE **GALLEY SINK** ICE DRAWER & CHILLER **COFFEE & NESPRESSO** AFT LAVATORY WITH FULL VANITY

#### **CABIN CONFIGURATION**



## GULFSTREAM G280 N889MR













# GULFSTREAM G280 N889MR