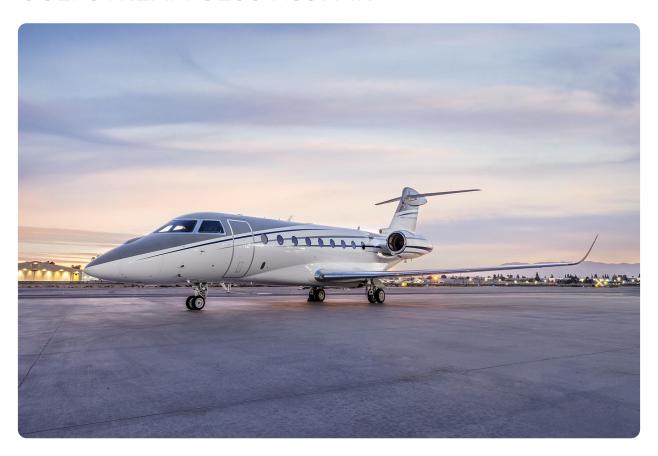

### **GULFSTREAM G280 N889MR**

#### AIRCRAFT DETAILS

| REGISTRATION | N889MR    | CABIN WIDTH  | 6' 11"    | RANGE    | 3,600 NM |
|--------------|-----------|--------------|-----------|----------|----------|
| SEATS        | 9         | CABIN LENGTH | 25'       | SPEED    | 482 KTAS |
| CABIN HEIGHT | 6' 1"     | LUGGAGE      | 120 CU FT | LAVATORY | 1        |
| ALTITUDE     | 41,000 FT | WI-FI        | US        | YEAR     | 2018     |
| INTERIOR     | 2019      |              |           |          |          |