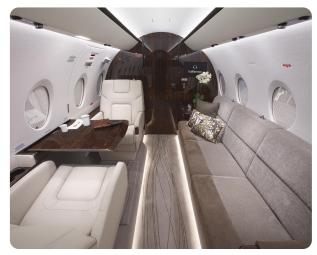

#### AIRCRAFT DETAILS

| REGISTRATION | N889MR    | CABIN WIDTH  | 6' 11"    | RANGE    | 3,600 NM |
|--------------|-----------|--------------|-----------|----------|----------|
| SEATS        | 9         | CABIN LENGTH | 25'       | SPEED    | 482 KTAS |
| CABIN HEIGHT | 6' 1"     | LUGGAGE      | 120 CU FT | LAVATORY | 1        |
| ALTITUDE     | 41,000 FT | WI-FI        | US        | YEAR     | 2018     |
| INTERIOR     | 2019      |              |           |          |          |

#### AIRCRAFT AMENITIES

GOGO AVANCE L5 WIFI 2 HIGH-DEFINITION BULKHEAD MONITORS AIRSHOW MOVING MAP EXTERNALLY MOUNTED CAMERAS CABIN ENVIRONMENT CONTROLS DVD/CD PLAYER POWER OUTLETS MICROWAVE **GALLEY SINK** ICE DRAWER & CHILLER **COFFEE & NESPRESSO** AFT LAVATORY WITH FULL VANITY

#### **CABIN CONFIGURATION**