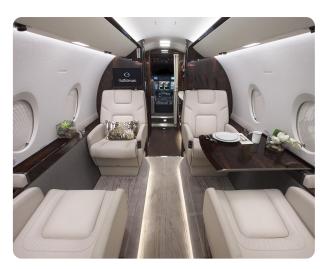

#### AIRCRAFT DETAILS

| REGISTRATION | N889MR    | CABIN WIDTH  | 6' 11"    | RANGE    | 3,600 NM |
|--------------|-----------|--------------|-----------|----------|----------|
| SEATS        | 9         | CABIN LENGTH | 25'       | SPEED    | 482 KTAS |
| CABIN HEIGHT | 6' 1"     | LUGGAGE      | 120 CU FT | LAVATORY | 1        |
| ALTITUDE     | 41,000 FT | WI-FI        | US        | YEAR     | 2018     |
| INTERIOR     | 2019      |              |           |          |          |

#### AIRCRAFT AMENITIES

GOGO AVANCE L5 WIFI 2 HIGH-DEFINITION BULKHEAD MONITORS AIRSHOW MOVING MAP EXTERNALLY MOUNTED CAMERAS CABIN ENVIRONMENT CONTROLS DVD/CD PLAYER POWER OUTLETS MICROWAVE **GALLEY SINK** ICE DRAWER & CHILLER **COFFEE & NESPRESSO** AFT LAVATORY WITH FULL VANITY

#### **CABIN CONFIGURATION**