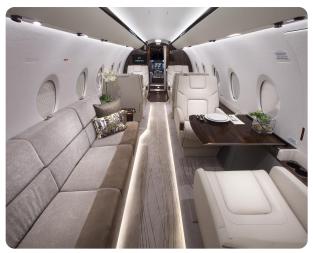

#### AIRCRAFT DETAILS

| REGISTRATION | N889MR    | CABIN WIDTH  | 6' 11"    | RANGE    | 3,600 NM |
|--------------|-----------|--------------|-----------|----------|----------|
| SEATS        | 9         | CABIN LENGTH | 25'       | SPEED    | 482 KTAS |
| CABIN HEIGHT | 6' 1"     | LUGGAGE      | 120 CU FT | LAVATORY | 1        |
| ALTITUDE     | 41,000 FT | WI-FI        | US        | YEAR     | 2018     |
| INTERIOR     | 2019      |              |           |          |          |

#### AIRCRAFT AMENITIES

GOGO AVANCE L5 WIFI 2 HIGH-DEFINITION BULKHEAD MONITORS AIRSHOW MOVING MAP EXTERNALLY MOUNTED CAMERAS CABIN ENVIRONMENT CONTROLS DVD/CD PLAYER POWER OUTLETS MICROWAVE **GALLEY SINK** ICE DRAWER & CHILLER **COFFEE & NESPRESSO** AFT LAVATORY WITH FULL VANITY

#### **CABIN CONFIGURATION**