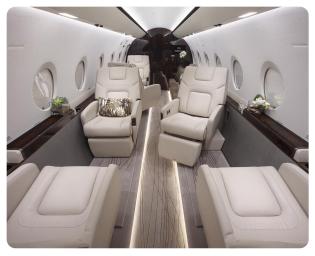

#### AIRCRAFT AMENITIES

GOGO AVANCE L5 WIFI 2 HIGH-DEFINITION BULKHEAD MONITORS AIRSHOW MOVING MAP EXTERNALLY MOUNTED CAMERAS CABIN ENVIRONMENT CONTROLS DVD/CD PLAYER POWER OUTLETS MICROWAVE **GALLEY SINK** ICE DRAWER & CHILLER **COFFEE & NESPRESSO** AFT LAVATORY WITH FULL VANITY