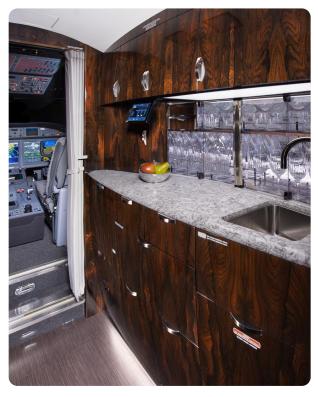

#### AIRCRAFT AMENITIES

GOGO AVANCE L5 WIFI 2 HIGH-DEFINITION BULKHEAD MONITORS AIRSHOW MOVING MAP EXTERNALLY MOUNTED CAMERAS CABIN ENVIRONMENT CONTROLS DVD/CD PLAYER POWER OUTLETS MICROWAVE **GALLEY SINK** ICE DRAWER & CHILLER **COFFEE & NESPRESSO** AFT LAVATORY WITH FULL VANITY