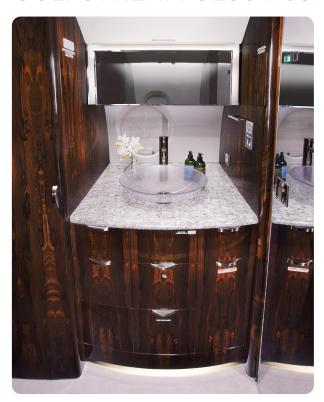

#### AIRCRAFT AMENITIES

GOGO AVANCE L5 WIFI 2 HIGH-DEFINITION BULKHEAD MONITORS AIRSHOW MOVING MAP EXTERNALLY MOUNTED CAMERAS CABIN ENVIRONMENT CONTROLS DVD/CD PLAYER POWER OUTLETS MICROWAVE **GALLEY SINK** ICE DRAWER & CHILLER **COFFEE & NESPRESSO** AFT LAVATORY WITH FULL VANITY