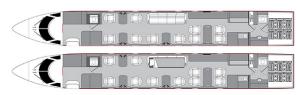

## GULFSTREAM G450 N602GJ



#### AIRCRAFT DETAILS

| REGISTRATION | N602GJ | CABIN WIDTH  | 7' 3"     | RANGE   | 4,425 NM  |
|--------------|--------|--------------|-----------|---------|-----------|
| SEATS        | 13     | CABIN LENGTH | 45' 1"    | SPEED   | 500 KTAS  |
| BEDS         | 1      | CABIN HEIGHT | 6'2"      | LUGGAGE | 169 CU FT |
| LAVATORY     | 2      | ALTITUDE     | 41,000 FT | WI-FI   | US        |

### AIRCRAFT AMENITIES

GOGO AVANCE L5 WIFI — STREAMING ENABLED 2 LARGER MONITORS 6 PERSONAL SEAT MONITORS AIRSHOW MOVING MAP CABIN ENVIRONMENT CONTROLS EXTERNALLY MOUNTED CAMERAS BLURAY & CD PLAYER POWER OUTLETS MICROWAVE & OVEN ICE DRAWERS & COLD STORAGE GALLEY SINK COFFEE MAKER AFT LAVATORY WITH FULL VANITY FORWARD CREW LAVATORY

#### CABIN CONFIGURATION



More beds available upon request.

## GULFSTREAM G450 N602GJ

















# GULFSTREAM G450 N602GJ