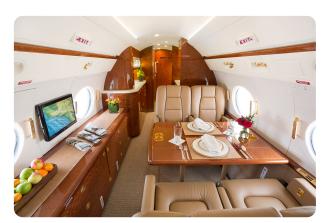

## GULFSTREAM G450 N602GJ

#### AIRCRAFT DETAILS

| REGISTRATION | N602GJ | CABIN WIDTH  | 7' 3"     | RANGE   | 4,425 NM  |
|--------------|--------|--------------|-----------|---------|-----------|
| SEATS        | 13     | CABIN LENGTH | 45' 1"    | SPEED   | 500 KTAS  |
| BEDS         | 1      | CABIN HEIGHT | 6'2"      | LUGGAGE | 169 CU FT |
| LAVATORY     | 2      | ALTITUDE     | 41,000 FT | WI-FI   | US        |

### AIRCRAFT AMENITIES

GOGO AVANCE L5 WIFI — STREAMING ENABLED 2 LARGER MONITORS 6 PERSONAL SEAT MONITORS AIRSHOW MOVING MAP CABIN ENVIRONMENT CONTROLS EXTERNALLY MOUNTED CAMERAS BLURAY & CD PLAYER POWER OUTLETS MICROWAVE & OVEN ICE DRAWERS & COLD STORAGE GALLEY SINK COFFEE MAKER AFT LAVATORY WITH FULL VANITY FORWARD CREW LAVATORY