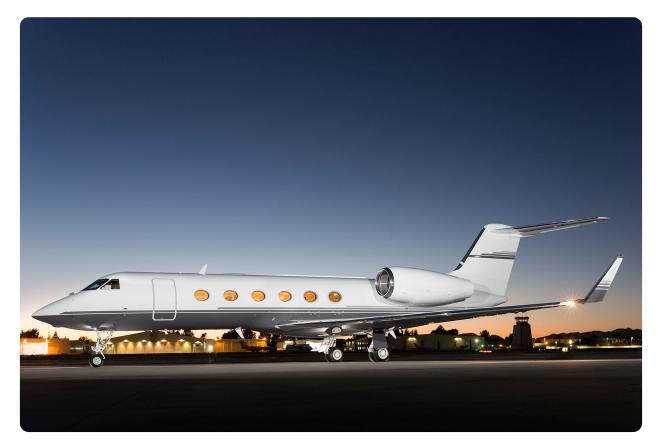

## GULFSTREAM G450 N602GJ

#### AIRCRAFT DETAILS

| REGISTRATION | N602GJ | CABIN WIDTH  | 7' 3"     | RANGE   | 4,425 NM  |
|--------------|--------|--------------|-----------|---------|-----------|
| SEATS        | 13     | CABIN LENGTH | 45' 1"    | SPEED   | 500 KTAS  |
| BEDS         | 1      | CABIN HEIGHT | 6'2"      | LUGGAGE | 169 CU FT |
| LAVATORY     | 2      | ALTITUDE     | 41,000 FT | WI-FI   | US        |