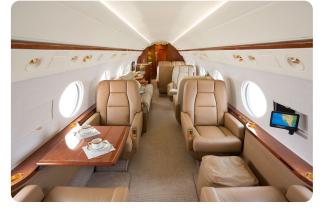

### AIRCRAFT AMENITIES

GOGO AVANCE L5 WIFI — STREAMING ENABLED 2 LARGER MONITORS 6 PERSONAL SEAT MONITORS AIRSHOW MOVING MAP CABIN ENVIRONMENT CONTROLS EXTERNALLY MOUNTED CAMERAS BLURAY & CD PLAYER POWER OUTLETS MICROWAVE & OVEN ICE DRAWERS & COLD STORAGE GALLEY SINK COFFEE MAKER AFT LAVATORY WITH FULL VANITY FORWARD CREW LAVATORY