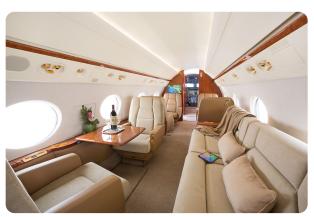

## GULFSTREAM G450 N602GJ

#### AIRCRAFT DETAILS

| REGISTRATION | N602GJ | CABIN WIDTH  | 7' 3"     | RANGE   | 4,425 NM  |
|--------------|--------|--------------|-----------|---------|-----------|
| SEATS        | 13     | CABIN LENGTH | 45' 1"    | SPEED   | 500 KTAS  |
| BEDS         | 1      | CABIN HEIGHT | 6'2"      | LUGGAGE | 169 CU FT |
| LAVATORY     | 2      | ALTITUDE     | 41,000 FT | WI-FI   | US        |

### AIRCRAFT AMENITIES

GOGO AVANCE L5 WIFI — STREAMING ENABLED 2 LARGER MONITORS 6 PERSONAL SEAT MONITORS AIRSHOW MOVING MAP CABIN ENVIRONMENT CONTROLS EXTERNALLY MOUNTED CAMERAS BLURAY & CD PLAYER POWER OUTLETS MICROWAVE & OVEN ICE DRAWERS & COLD STORAGE GALLEY SINK COFFEE MAKER AFT LAVATORY WITH FULL VANITY FORWARD CREW LAVATORY