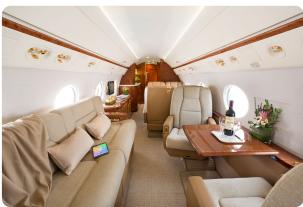

## GULFSTREAM G450 N602GJ

#### AIRCRAFT DETAILS

| REGISTRATION | N602GJ | CABIN WIDTH  | 7' 3"     | RANGE   | 4,425 NM  |
|--------------|--------|--------------|-----------|---------|-----------|
| SEATS        | 13     | CABIN LENGTH | 45' 1"    | SPEED   | 500 KTAS  |
| BEDS         | 1      | CABIN HEIGHT | 6'2"      | LUGGAGE | 169 CU FT |
| LAVATORY     | 2      | ALTITUDE     | 41,000 FT | WI-FI   | US        |

### AIRCRAFT AMENITIES

GOGO AVANCE L5 WIFI — STREAMING ENABLED 2 LARGER MONITORS 6 PERSONAL SEAT MONITORS AIRSHOW MOVING MAP CABIN ENVIRONMENT CONTROLS EXTERNALLY MOUNTED CAMERAS BLURAY & CD PLAYER POWER OUTLETS MICROWAVE & OVEN ICE DRAWERS & COLD STORAGE GALLEY SINK COFFEE MAKER AFT LAVATORY WITH FULL VANITY FORWARD CREW LAVATORY