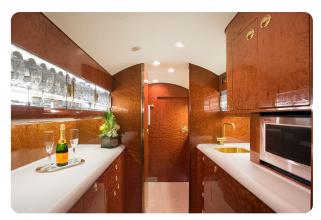

### AIRCRAFT AMENITIES

GOGO AVANCE L5 WIFI — STREAMING ENABLED 2 LARGER MONITORS 6 PERSONAL SEAT MONITORS AIRSHOW MOVING MAP CABIN ENVIRONMENT CONTROLS EXTERNALLY MOUNTED CAMERAS BLURAY & CD PLAYER POWER OUTLETS MICROWAVE & OVEN ICE DRAWERS & COLD STORAGE GALLEY SINK COFFEE MAKER AFT LAVATORY WITH FULL VANITY FORWARD CREW LAVATORY