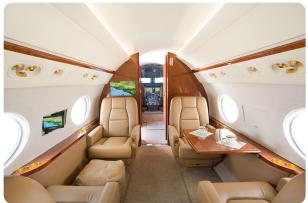

### AIRCRAFT AMENITIES

GOGO AVANCE L5 WIFI — STREAMING ENABLED 2 LARGER MONITORS 6 PERSONAL SEAT MONITORS AIRSHOW MOVING MAP CABIN ENVIRONMENT CONTROLS EXTERNALLY MOUNTED CAMERAS BLURAY & CD PLAYER POWER OUTLETS MICROWAVE & OVEN ICE DRAWERS & COLD STORAGE GALLEY SINK COFFEE MAKER AFT LAVATORY WITH FULL VANITY FORWARD CREW LAVATORY