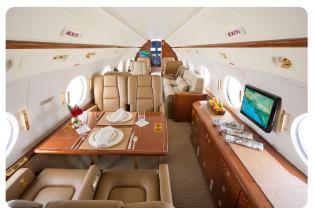

## GULFSTREAM G450 N602GJ

#### AIRCRAFT DETAILS

| REGISTRATION | N602GJ | CABIN WIDTH  | 7' 3"     | RANGE   | 4,425 NM  |
|--------------|--------|--------------|-----------|---------|-----------|
| SEATS        | 13     | CABIN LENGTH | 45' 1"    | SPEED   | 500 KTAS  |
| BEDS         | 1      | CABIN HEIGHT | 6'2"      | LUGGAGE | 169 CU FT |
| LAVATORY     | 2      | ALTITUDE     | 41,000 FT | WI-FI   | US        |

### AIRCRAFT AMENITIES

GOGO AVANCE L5 WIFI — STREAMING ENABLED 2 LARGER MONITORS 6 PERSONAL SEAT MONITORS AIRSHOW MOVING MAP CABIN ENVIRONMENT CONTROLS EXTERNALLY MOUNTED CAMERAS BLURAY & CD PLAYER POWER OUTLETS MICROWAVE & OVEN ICE DRAWERS & COLD STORAGE GALLEY SINK COFFEE MAKER AFT LAVATORY WITH FULL VANITY FORWARD CREW LAVATORY