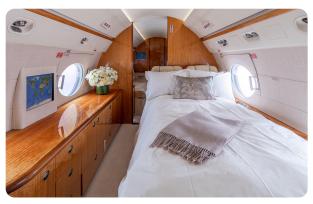

### **GULFSTREAM G550 N1759C**

#### **AIRCRAFT DETAILS**

| REGISTRATION | N1759C | CABIN WIDTH  | 7' 3"     | RANGE   | 6,490 NM  |
|--------------|--------|--------------|-----------|---------|-----------|
| SEATS        | 16     | CABIN LENGTH | 50' 1"    | SPEED   | 508 KTAS  |
| BEDS         | 6      | CABIN HEIGHT | 6' 2"     | LUGGAGE | 170 CU FT |
| LAVATORY     | 2      | ALTITUDE     | 41,000 FT | WI-FI   | US & INTL |
| YEAR         | 2006   | INTERIOR     | 2020      |         |           |

### **AIRCRAFT AMENITIES**

STARLINK WIFI 3 HIGH-DEFINITION MONITORS **EXTERNALLY MOUNTED CAMERAS** AIRSHOW MOVING MAP CABIN ENVIRONMENT CONTROLS POWER OUTLETS MICROWAVE & OVEN REFRIGERATOR & ICE DRAWERS **GALLEY SINK** COFFEE & NESPRESSO AFT LAVATORY WITH FULL VANITY FORWARD CREW LAVATORY