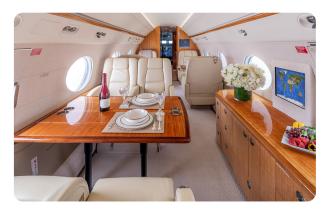

### **GULFSTREAM G550 N1759C**

#### **AIRCRAFT DETAILS**

| REGISTRATION | N1759C | CABIN WIDTH  | 7' 3"     | RANGE   | 6,490 NM  |
|--------------|--------|--------------|-----------|---------|-----------|
| SEATS        | 16     | CABIN LENGTH | 50' 1"    | SPEED   | 508 KTAS  |
| BEDS         | 6      | CABIN HEIGHT | 6' 2"     | LUGGAGE | 170 CU FT |
| LAVATORY     | 2      | ALTITUDE     | 41,000 FT | WI-FI   | US & INTL |
| YEAR         | 2006   | INTERIOR     | 2020      |         |           |

### **AIRCRAFT AMENITIES**

STARLINK WIFI 3 HIGH-DEFINITION MONITORS **EXTERNALLY MOUNTED CAMERAS** AIRSHOW MOVING MAP CABIN ENVIRONMENT CONTROLS POWER OUTLETS MICROWAVE & OVEN REFRIGERATOR & ICE DRAWERS **GALLEY SINK** COFFEE & NESPRESSO AFT LAVATORY WITH FULL VANITY FORWARD CREW LAVATORY