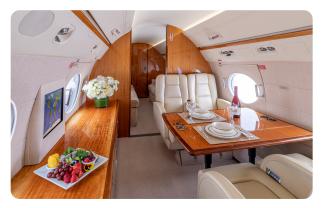

### **GULFSTREAM G550 N1759C**

#### **AIRCRAFT DETAILS**

| REGISTRATION | N1759C | CABIN WIDTH  | 7' 3"     | RANGE   | 6,490 NM  |
|--------------|--------|--------------|-----------|---------|-----------|
| SEATS        | 16     | CABIN LENGTH | 50' 1"    | SPEED   | 508 KTAS  |
| BEDS         | 6      | CABIN HEIGHT | 6' 2"     | LUGGAGE | 170 CU FT |
| LAVATORY     | 2      | ALTITUDE     | 41,000 FT | WI-FI   | US & INTL |
| YEAR         | 2006   | INTERIOR     | 2020      |         |           |

### **AIRCRAFT AMENITIES**

STARLINK WIFI 3 HIGH-DEFINITION MONITORS **EXTERNALLY MOUNTED CAMERAS** AIRSHOW MOVING MAP CABIN ENVIRONMENT CONTROLS POWER OUTLETS MICROWAVE & OVEN REFRIGERATOR & ICE DRAWERS **GALLEY SINK** COFFEE & NESPRESSO AFT LAVATORY WITH FULL VANITY FORWARD CREW LAVATORY