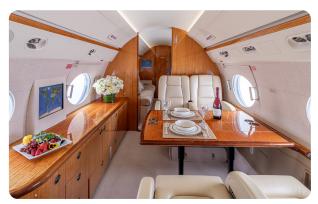

### **GULFSTREAM G550 N1759C**

#### **AIRCRAFT DETAILS**

| REGISTRATION | N1759C | CABIN WIDTH  | 7' 3"     | RANGE   | 6,490 NM  |
|--------------|--------|--------------|-----------|---------|-----------|
| SEATS        | 16     | CABIN LENGTH | 50' 1"    | SPEED   | 508 KTAS  |
| BEDS         | 6      | CABIN HEIGHT | 6' 2"     | LUGGAGE | 170 CU FT |
| LAVATORY     | 2      | ALTITUDE     | 41,000 FT | WI-FI   | US & INTL |
| YEAR         | 2006   | INTERIOR     | 2020      |         |           |

### **AIRCRAFT AMENITIES**

STARLINK WIFI 3 HIGH-DEFINITION MONITORS **EXTERNALLY MOUNTED CAMERAS** AIRSHOW MOVING MAP CABIN ENVIRONMENT CONTROLS POWER OUTLETS MICROWAVE & OVEN REFRIGERATOR & ICE DRAWERS **GALLEY SINK** COFFEE & NESPRESSO AFT LAVATORY WITH FULL VANITY FORWARD CREW LAVATORY