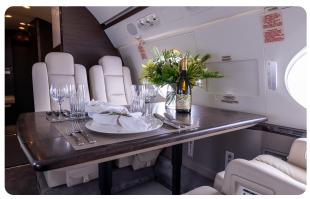

---------|
| SEATS        | 14     | CABIN LENGTH | 50' 1"    | SPEED   | 508 KTAS  |
| BEDS         | 7      | CABIN HEIGHT | 6' 2"     | LUGGAGE | 170 CU FT |
| LAVATORY     | 2      | ALTITUDE     | 41,000 FT | WI-FI   | US & INTL |
| YEAR         | 2011   | INTERIOR     | 2022      |         |           |

#### **AIRCRAFT AMENITIES**

#### **STARLINK WI-FI**

2 HIGH-DEFINITION BULKHEAD MONITORS

PERSONAL MONITORS AT SEATS

PASSENGER IPADS PRE-LOADED WITH MOVIES AND

SHOWS AVAILABLE

AIRSHOW MOVING MAP

**EXTERNALLY MOUNTED CAMERAS** 

CABIN ENVIRONMENT CONTROLS

POWER OUTLETS

BLU-RAY/DVD/CD PLAYER

MICROWAVE & OVEN

REFRIGERATOR & ICE DRAWERS

**GALLEY SINK** 

**COFFEE & NESPRESSO** 

AFT LAVATORY WITH FULL VANITY

FORWARD CREW LAVATORY

#### **CABIN CONFIGURATION**