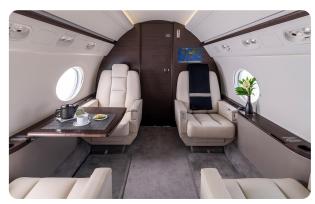

-------|-----------|
| SEATS        | 14     | CABIN LENGTH | 50' 1"    | SPEED   | 508 KTAS  |
| BEDS         | 7      | CABIN HEIGHT | 6' 2"     | LUGGAGE | 170 CU FT |
| LAVATORY     | 2      | ALTITUDE     | 41,000 FT | WI-FI   | US & INTL |
| YEAR         | 2011   | INTERIOR     | 2022      |         |           |

#### **AIRCRAFT AMENITIES**

#### **STARLINK WI-FI**

2 HIGH-DEFINITION BULKHEAD MONITORS

PERSONAL MONITORS AT SEATS

PASSENGER IPADS PRE-LOADED WITH MOVIES AND

SHOWS AVAILABLE

AIRSHOW MOVING MAP

**EXTERNALLY MOUNTED CAMERAS** 

CABIN ENVIRONMENT CONTROLS

POWER OUTLETS

BLU-RAY/DVD/CD PLAYER

MICROWAVE & OVEN

REFRIGERATOR & ICE DRAWERS

**GALLEY SINK** 

**COFFEE & NESPRESSO** 

AFT LAVATORY WITH FULL VANITY

FORWARD CREW LAVATORY

#### **CABIN CONFIGURATION**