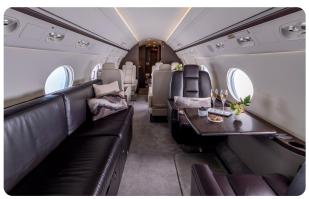

-----|-----------|
| SEATS        | 14     | CABIN LENGTH | 50' 1"    | SPEED   | 508 KTAS  |
| BEDS         | 7      | CABIN HEIGHT | 6' 2"     | LUGGAGE | 170 CU FT |
| LAVATORY     | 2      | ALTITUDE     | 41,000 FT | WI-FI   | US & INTL |
| YEAR         | 2011   | INTERIOR     | 2022      |         |           |

#### **AIRCRAFT AMENITIES**

#### **STARLINK WI-FI**

2 HIGH-DEFINITION BULKHEAD MONITORS

PERSONAL MONITORS AT SEATS

PASSENGER IPADS PRE-LOADED WITH MOVIES AND

SHOWS AVAILABLE

AIRSHOW MOVING MAP

**EXTERNALLY MOUNTED CAMERAS** 

CABIN ENVIRONMENT CONTROLS

POWER OUTLETS

BLU-RAY/DVD/CD PLAYER

MICROWAVE & OVEN

REFRIGERATOR & ICE DRAWERS

**GALLEY SINK** 

**COFFEE & NESPRESSO** 

AFT LAVATORY WITH FULL VANITY

FORWARD CREW LAVATORY

#### **CABIN CONFIGURATION**