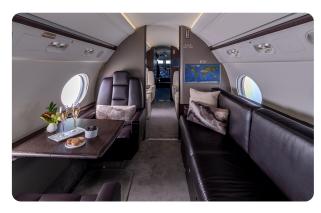

---|-----------|
| SEATS        | 14     | CABIN LENGTH | 50' 1"    | SPEED   | 508 KTAS  |
| BEDS         | 7      | CABIN HEIGHT | 6' 2"     | LUGGAGE | 170 CU FT |
| LAVATORY     | 2      | ALTITUDE     | 41,000 FT | WI-FI   | US & INTL |
| YEAR         | 2011   | INTERIOR     | 2022      |         |           |

#### **AIRCRAFT AMENITIES**

#### **STARLINK WI-FI**

2 HIGH-DEFINITION BULKHEAD MONITORS

PERSONAL MONITORS AT SEATS

PASSENGER IPADS PRE-LOADED WITH MOVIES AND

SHOWS AVAILABLE

AIRSHOW MOVING MAP

**EXTERNALLY MOUNTED CAMERAS** 

CABIN ENVIRONMENT CONTROLS

POWER OUTLETS

BLU-RAY/DVD/CD PLAYER

MICROWAVE & OVEN

REFRIGERATOR & ICE DRAWERS

**GALLEY SINK** 

**COFFEE & NESPRESSO** 

AFT LAVATORY WITH FULL VANITY

FORWARD CREW LAVATORY

#### **CABIN CONFIGURATION**