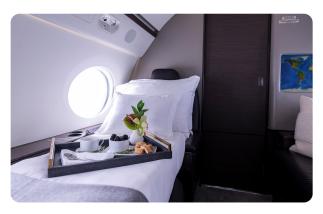

### AIRCRAFT DETAILS

| REGISTRATION | N388GC | CABIN WIDTH  | 7' 3"     | RANGE   | 6,490 NM  |
|--------------|--------|--------------|-----------|---------|-----------|
| SEATS        | 14     | CABIN LENGTH | 50' 1"    | SPEED   | 508 KTAS  |
| BEDS         | 7      | CABIN HEIGHT | 6' 2"     | LUGGAGE | 170 CU FT |
| LAVATORY     | 2      | ALTITUDE     | 41,000 FT | WI-FI   | US & INTL |
| YEAR         | 2011   | INTERIOR     | 2022      |         |           |