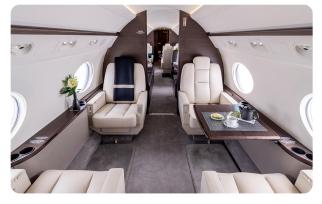

#### **AIRCRAFT AMENITIES**

#### **STARLINK WI-FI**

2 HIGH-DEFINITION BULKHEAD MONITORS

PERSONAL MONITORS AT SEATS

PASSENGER IPADS PRE-LOADED WITH MOVIES AND

SHOWS AVAILABLE

AIRSHOW MOVING MAP

**EXTERNALLY MOUNTED CAMERAS** 

CABIN ENVIRONMENT CONTROLS

POWER OUTLETS

BLU-RAY/DVD/CD PLAYER

MICROWAVE & OVEN

REFRIGERATOR & ICE DRAWERS

**GALLEY SINK** 

**COFFEE & NESPRESSO** 

AFT LAVATORY WITH FULL VANITY

FORWARD CREW LAVATORY