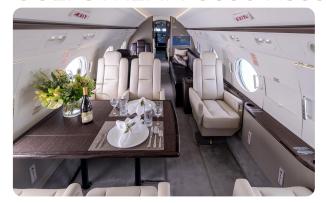

-------|
| SEATS        | 14     | CABIN LENGTH | 50' 1"    | SPEED   | 508 KTAS  |
| BEDS         | 7      | CABIN HEIGHT | 6' 2"     | LUGGAGE | 170 CU FT |
| LAVATORY     | 2      | ALTITUDE     | 41,000 FT | WI-FI   | US & INTL |
| YEAR         | 2011   | INTERIOR     | 2022      |         |           |

#### **AIRCRAFT AMENITIES**

#### **STARLINK WI-FI**

2 HIGH-DEFINITION BULKHEAD MONITORS

PERSONAL MONITORS AT SEATS

PASSENGER IPADS PRE-LOADED WITH MOVIES AND

SHOWS AVAILABLE

AIRSHOW MOVING MAP

**EXTERNALLY MOUNTED CAMERAS** 

CABIN ENVIRONMENT CONTROLS

POWER OUTLETS

BLU-RAY/DVD/CD PLAYER

MICROWAVE & OVEN

REFRIGERATOR & ICE DRAWERS

**GALLEY SINK** 

**COFFEE & NESPRESSO** 

AFT LAVATORY WITH FULL VANITY

FORWARD CREW LAVATORY

#### **CABIN CONFIGURATION**