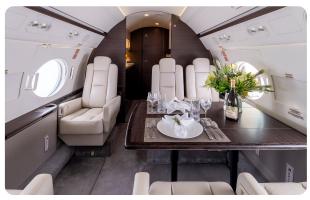

-----------|
| SEATS        | 14     | CABIN LENGTH | 50' 1"    | SPEED   | 508 KTAS  |
| BEDS         | 7      | CABIN HEIGHT | 6' 2"     | LUGGAGE | 170 CU FT |
| LAVATORY     | 2      | ALTITUDE     | 41,000 FT | WI-FI   | US & INTL |
| YEAR         | 2011   | INTERIOR     | 2022      |         |           |

#### **AIRCRAFT AMENITIES**

#### **STARLINK WI-FI**

2 HIGH-DEFINITION BULKHEAD MONITORS

PERSONAL MONITORS AT SEATS

PASSENGER IPADS PRE-LOADED WITH MOVIES AND

SHOWS AVAILABLE

AIRSHOW MOVING MAP

**EXTERNALLY MOUNTED CAMERAS** 

CABIN ENVIRONMENT CONTROLS

POWER OUTLETS

BLU-RAY/DVD/CD PLAYER

MICROWAVE & OVEN

REFRIGERATOR & ICE DRAWERS

**GALLEY SINK** 

**COFFEE & NESPRESSO** 

AFT LAVATORY WITH FULL VANITY

FORWARD CREW LAVATORY

#### **CABIN CONFIGURATION**