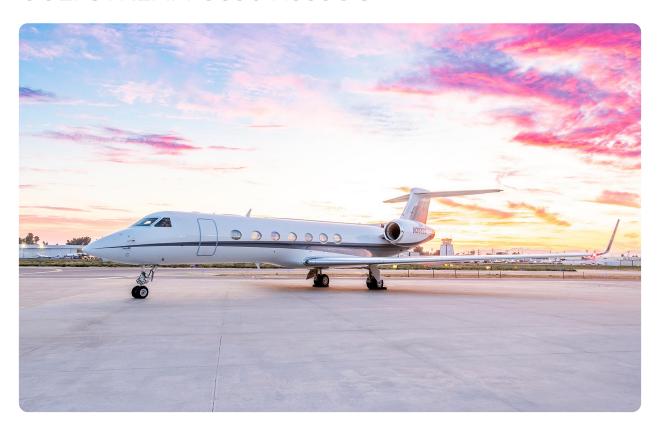

### AIRCRAFT DETAILS

| REGISTRATION | N388GC | CABIN WIDTH  | 7' 3"     | RANGE   | 6,490 NM  |
|--------------|--------|--------------|-----------|---------|-----------|
| SEATS        | 14     | CABIN LENGTH | 50' 1"    | SPEED   | 508 KTAS  |
| BEDS         | 7      | CABIN HEIGHT | 6' 2"     | LUGGAGE | 170 CU FT |
| LAVATORY     | 2      | ALTITUDE     | 41,000 FT | WI-FI   | US & INTL |
| YEAR         | 2011   | INTERIOR     | 2022      |         |           |