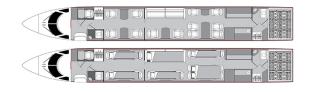

---|---------|-----------|
| SEATS        | 14     | CABIN LENGTH | 50' 1"    | SPEED   | 508 KTAS  |
| BEDS         | 7      | CABIN HEIGHT | 6' 2"     | LUGGAGE | 170 CU FT |
| LAVATORY     | 2      | ALTITUDE     | 41,000 FT | WI-FI   | US & INTL |
| YEAR         | 2011   | INTERIOR     | 2022      |         |           |

#### **AIRCRAFT AMENITIES**

#### **STARLINK WI-FI**

2 HIGH-DEFINITION BULKHEAD MONITORS

PERSONAL MONITORS AT SEATS

PASSENGER IPADS PRE-LOADED WITH MOVIES AND

SHOWS AVAILABLE

AIRSHOW MOVING MAP

**EXTERNALLY MOUNTED CAMERAS** 

CABIN ENVIRONMENT CONTROLS

POWER OUTLETS

BLU-RAY/DVD/CD PLAYER

MICROWAVE & OVEN

REFRIGERATOR & ICE DRAWERS

**GALLEY SINK** 

**COFFEE & NESPRESSO** 

AFT LAVATORY WITH FULL VANITY

FORWARD CREW LAVATORY

#### **CABIN CONFIGURATION**