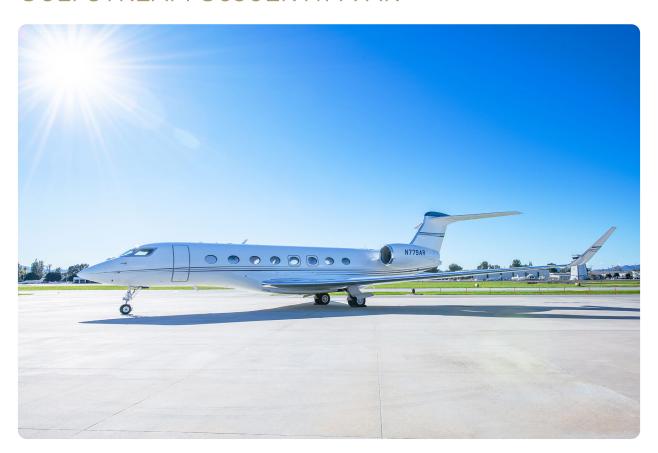

### **GULFSTREAM G650ER N779AR**

#### **AIRCRAFT DETAILS**

| REGISTRATION | N779AR | CABIN WIDTH  | 8' 2"     | RANGE   | 7,500 NM  |
|--------------|--------|--------------|-----------|---------|-----------|
| SEATS        | 13     | CABIN LENGTH | 53' 7"    | SPEED   | 516 KTAS  |
| BEDS         | 6      | CABIN HEIGHT | 6' 3"     | LUGGAGE | 195 CU FT |
| LAVATORY     | 2      | ALTITUDE     | 51,000 FT | WI-FI   | US & INTL |