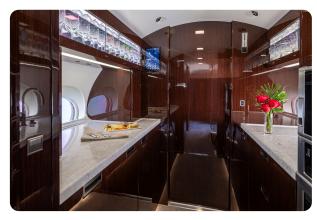

#### **AIRCRAFT AMENITIES**

SATCOM DIRECT JX-EVO WIFI — STREAMING ENABLED
3 LARGE HD MONITORS
AIRSHOW MOVING MAP
EXTERNALLY MOUNTED CAMERAS
CABIN ENVIRONMENT CONTROLS
POWER OUTLETS
BLU-RAY PLAYER
MICROWAVE & OVEN
GALLEY SINK
REFRIGERATOR & WINE CHILLER
COFFEE & NESPRESSO
AFT LAVATORY WITH FULL VANITY
FORWARD CREW REST AND LAVATORY

#### **CABIN CONFIGURATION**