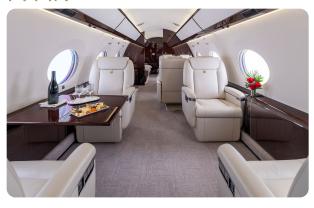

#### **AIRCRAFT AMENITIES**

SATCOM DIRECT JX-EVO WIFI — STREAMING ENABLED
3 LARGE HD MONITORS
AIRSHOW MOVING MAP
EXTERNALLY MOUNTED CAMERAS
CABIN ENVIRONMENT CONTROLS
POWER OUTLETS
BLU-RAY PLAYER
MICROWAVE & OVEN
GALLEY SINK
REFRIGERATOR & WINE CHILLER
COFFEE & NESPRESSO
AFT LAVATORY WITH FULL VANITY
FORWARD CREW REST AND LAVATORY