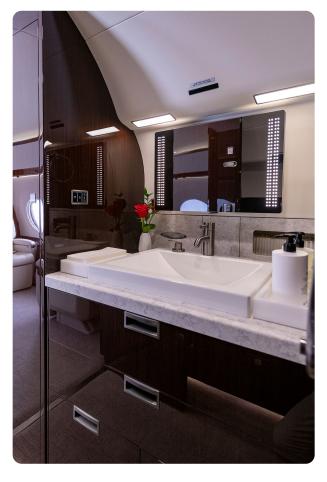

#### **AIRCRAFT AMENITIES**

SATCOM DIRECT JX-EVO WIFI — STREAMING ENABLED
3 LARGE HD MONITORS
AIRSHOW MOVING MAP
EXTERNALLY MOUNTED CAMERAS
CABIN ENVIRONMENT CONTROLS
POWER OUTLETS
BLU-RAY PLAYER
MICROWAVE & OVEN
GALLEY SINK
REFRIGERATOR & WINE CHILLER
COFFEE & NESPRESSO
AFT LAVATORY WITH FULL VANITY
FORWARD CREW REST AND LAVATORY