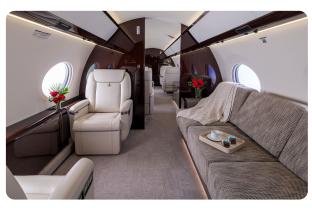

#### **AIRCRAFT DETAILS**

| REGISTRATION | N779AR | CABIN WIDTH  | 8' 2"     | RANGE   | 7,500 NM  |
|--------------|--------|--------------|-----------|---------|-----------|
| SEATS        | 13     | CABIN LENGTH | 53' 7"    | SPEED   | 516 KTAS  |
| BEDS         | 6      | CABIN HEIGHT | 6' 3"     | LUGGAGE | 195 CU FT |
| LAVATORY     | 2      | ALTITUDE     | 51,000 FT | WI-FI   | US & INTL |

#### **AIRCRAFT AMENITIES**

SATCOM DIRECT JX-EVO WIFI — STREAMING ENABLED
3 LARGE HD MONITORS
AIRSHOW MOVING MAP
EXTERNALLY MOUNTED CAMERAS
CABIN ENVIRONMENT CONTROLS
POWER OUTLETS
BLU-RAY PLAYER
MICROWAVE & OVEN
GALLEY SINK
REFRIGERATOR & WINE CHILLER
COFFEE & NESPRESSO
AFT LAVATORY WITH FULL VANITY
FORWARD CREW REST AND LAVATORY

#### **CABIN CONFIGURATION**