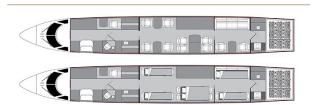

**GULFSTREAM G650ER N779AR**



#### **AIRCRAFT DETAILS**

| REGISTRATION | N779AR | CABIN WIDTH  | 8' 2"     | RANGE   | 7,500 NM  |
|--------------|--------|--------------|-----------|---------|-----------|
| SEATS        | 13     | CABIN LENGTH | 53' 7"    | SPEED   | 516 KTAS  |
| BEDS         | 6      | CABIN HEIGHT | 6' 3"     | LUGGAGE | 195 CU FT |
| LAVATORY     | 2      | ALTITUDE     | 51,000 FT | WI-FI   | US & INTL |

#### **AIRCRAFT AMENITIES**

SATCOM DIRECT JX-EVO WIFI — STREAMING ENABLED
3 LARGE HD MONITORS
AIRSHOW MOVING MAP
EXTERNALLY MOUNTED CAMERAS
CABIN ENVIRONMENT CONTROLS
POWER OUTLETS
BLU-RAY PLAYER
MICROWAVE & OVEN
GALLEY SINK
REFRIGERATOR & WINE CHILLER
COFFEE & NESPRESSO
AFT LAVATORY WITH FULL VANITY
FORWARD CREW REST AND LAVATORY

#### **CABIN CONFIGURATION**



# GULFSTREAM G650ER N779AR

















## GULFSTREAM G650ER N779AR