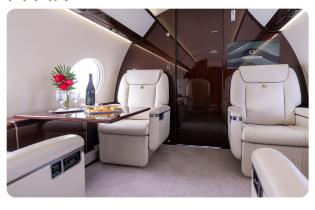

#### **AIRCRAFT DETAILS**

| REGISTRATION | N779AR | CABIN WIDTH  | 8' 2"     | RANGE   | 7,500 NM  |
|--------------|--------|--------------|-----------|---------|-----------|
| SEATS        | 13     | CABIN LENGTH | 53' 7"    | SPEED   | 516 KTAS  |
| BEDS         | 6      | CABIN HEIGHT | 6' 3"     | LUGGAGE | 195 CU FT |
| LAVATORY     | 2      | ALTITUDE     | 51,000 FT | WI-FI   | US & INTL |

#### **AIRCRAFT AMENITIES**

SATCOM DIRECT JX-EVO WIFI — STREAMING ENABLED
3 LARGE HD MONITORS
AIRSHOW MOVING MAP
EXTERNALLY MOUNTED CAMERAS
CABIN ENVIRONMENT CONTROLS
POWER OUTLETS
BLU-RAY PLAYER
MICROWAVE & OVEN
GALLEY SINK
REFRIGERATOR & WINE CHILLER
COFFEE & NESPRESSO
AFT LAVATORY WITH FULL VANITY
FORWARD CREW REST AND LAVATORY

#### **CABIN CONFIGURATION**