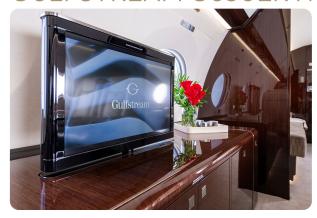

#### **AIRCRAFT AMENITIES**

SATCOM DIRECT JX-EVO WIFI — STREAMING ENABLED
3 LARGE HD MONITORS
AIRSHOW MOVING MAP
EXTERNALLY MOUNTED CAMERAS
CABIN ENVIRONMENT CONTROLS
POWER OUTLETS
BLU-RAY PLAYER
MICROWAVE & OVEN
GALLEY SINK
REFRIGERATOR & WINE CHILLER
COFFEE & NESPRESSO
AFT LAVATORY WITH FULL VANITY
FORWARD CREW REST AND LAVATORY