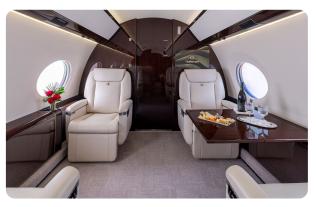

### **GULFSTREAM G650ER N779AR**

#### **AIRCRAFT DETAILS**

| REGISTRATION | N779AR | CABIN WIDTH  | 8' 2"     | RANGE   | 7,500 NM  |
|--------------|--------|--------------|-----------|---------|-----------|
| SEATS        | 13     | CABIN LENGTH | 53' 7"    | SPEED   | 516 KTAS  |
| BEDS         | 6      | CABIN HEIGHT | 6' 3"     | LUGGAGE | 195 CU FT |
| LAVATORY     | 2      | ALTITUDE     | 51,000 FT | WI-FI   | US & INTL |

#### **AIRCRAFT AMENITIES**

SATCOM DIRECT JX-EVO WIFI — STREAMING ENABLED
3 LARGE HD MONITORS
AIRSHOW MOVING MAP
EXTERNALLY MOUNTED CAMERAS
CABIN ENVIRONMENT CONTROLS
POWER OUTLETS
BLU-RAY PLAYER
MICROWAVE & OVEN
GALLEY SINK
REFRIGERATOR & WINE CHILLER
COFFEE & NESPRESSO
AFT LAVATORY WITH FULL VANITY
FORWARD CREW REST AND LAVATORY