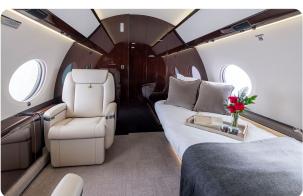

#### **AIRCRAFT DETAILS**

| REGISTRATION | N779AR | CABIN WIDTH  | 8' 2"     | RANGE   | 7,500 NM  |
|--------------|--------|--------------|-----------|---------|-----------|
| SEATS        | 13     | CABIN LENGTH | 53' 7"    | SPEED   | 516 KTAS  |
| BEDS         | 6      | CABIN HEIGHT | 6' 3"     | LUGGAGE | 195 CU FT |
| LAVATORY     | 2      | ALTITUDE     | 51,000 FT | WI-FI   | US & INTL |

#### **AIRCRAFT AMENITIES**

SATCOM DIRECT JX-EVO WIFI — STREAMING ENABLED
3 LARGE HD MONITORS
AIRSHOW MOVING MAP
EXTERNALLY MOUNTED CAMERAS
CABIN ENVIRONMENT CONTROLS
POWER OUTLETS
BLU-RAY PLAYER
MICROWAVE & OVEN
GALLEY SINK
REFRIGERATOR & WINE CHILLER
COFFEE & NESPRESSO
AFT LAVATORY WITH FULL VANITY
FORWARD CREW REST AND LAVATORY

#### **CABIN CONFIGURATION**