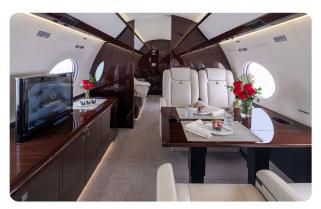

### **GULFSTREAM G650ER N779AR**

#### **AIRCRAFT DETAILS**

| REGISTRATION | N779AR | CABIN WIDTH  | 8' 2"     | RANGE   | 7,500 NM  |
|--------------|--------|--------------|-----------|---------|-----------|
| SEATS        | 13     | CABIN LENGTH | 53' 7"    | SPEED   | 516 KTAS  |
| BEDS         | 6      | CABIN HEIGHT | 6' 3"     | LUGGAGE | 195 CU FT |
| LAVATORY     | 2      | ALTITUDE     | 51,000 FT | WI-FI   | US & INTL |

#### **AIRCRAFT AMENITIES**

SATCOM DIRECT JX-EVO WIFI — STREAMING ENABLED
3 LARGE HD MONITORS
AIRSHOW MOVING MAP
EXTERNALLY MOUNTED CAMERAS
CABIN ENVIRONMENT CONTROLS
POWER OUTLETS
BLU-RAY PLAYER
MICROWAVE & OVEN
GALLEY SINK
REFRIGERATOR & WINE CHILLER
COFFEE & NESPRESSO
AFT LAVATORY WITH FULL VANITY
FORWARD CREW REST AND LAVATORY