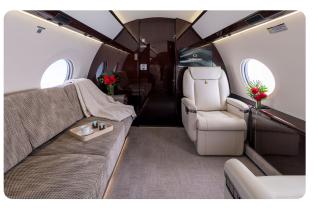

### **GULFSTREAM G650ER N779AR**

#### **AIRCRAFT DETAILS**

| REGISTRATION | N779AR | CABIN WIDTH  | 8' 2"     | RANGE   | 7,500 NM  |
|--------------|--------|--------------|-----------|---------|-----------|
| SEATS        | 13     | CABIN LENGTH | 53' 7"    | SPEED   | 516 KTAS  |
| BEDS         | 6      | CABIN HEIGHT | 6' 3"     | LUGGAGE | 195 CU FT |
| LAVATORY     | 2      | ALTITUDE     | 51,000 FT | WI-FI   | US & INTL |

#### **AIRCRAFT AMENITIES**

SATCOM DIRECT JX-EVO WIFI — STREAMING ENABLED
3 LARGE HD MONITORS
AIRSHOW MOVING MAP
EXTERNALLY MOUNTED CAMERAS
CABIN ENVIRONMENT CONTROLS
POWER OUTLETS
BLU-RAY PLAYER
MICROWAVE & OVEN
GALLEY SINK
REFRIGERATOR & WINE CHILLER
COFFEE & NESPRESSO
AFT LAVATORY WITH FULL VANITY
FORWARD CREW REST AND LAVATORY