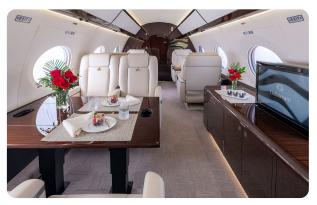

### **GULFSTREAM G650ER N779AR**

#### **AIRCRAFT DETAILS**

| REGISTRATION | N779AR | CABIN WIDTH  | 8' 2"     | RANGE   | 7,500 NM  |
|--------------|--------|--------------|-----------|---------|-----------|
| SEATS        | 13     | CABIN LENGTH | 53' 7"    | SPEED   | 516 KTAS  |
| BEDS         | 6      | CABIN HEIGHT | 6' 3"     | LUGGAGE | 195 CU FT |
| LAVATORY     | 2      | ALTITUDE     | 51,000 FT | WI-FI   | US & INTL |

#### **AIRCRAFT AMENITIES**

SATCOM DIRECT JX-EVO WIFI — STREAMING ENABLED
3 LARGE HD MONITORS
AIRSHOW MOVING MAP
EXTERNALLY MOUNTED CAMERAS
CABIN ENVIRONMENT CONTROLS
POWER OUTLETS
BLU-RAY PLAYER
MICROWAVE & OVEN
GALLEY SINK
REFRIGERATOR & WINE CHILLER
COFFEE & NESPRESSO
AFT LAVATORY WITH FULL VANITY
FORWARD CREW REST AND LAVATORY