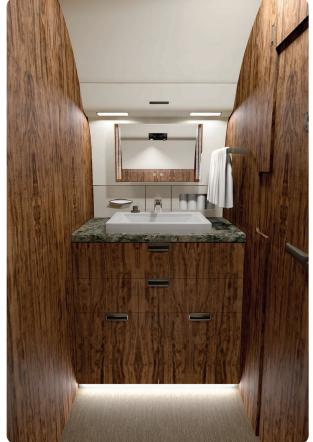

#### STARLINK WI-FI

3 LARGE HIGH-DEFINITION MONITORS APPLE TV EXTERNALLY MOUNTED CAMERAS AIRSHOW MOVING MAP CABIN ENVIRONMENT CONTROLS POWER OUTLETS MICROWAVE & OVEN GALLEY SINK REFRIGERATOR & CHILLER COFFEE & NESPRESSO AFT LAVATORY WITH FULL VANITY FORWARD CREW LAVATORY