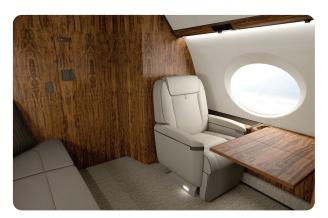

CABIN WIDTH  | 8' 2"     | RANGE    | 7,500 NM  |
|----------------|--------|--------------|-----------|----------|-----------|
| SEATS          | 16     | CABIN LENGTH | 53' 7"    | SPEED    | 516 KTAS  |
| BEDS           | 9      | CABIN HEIGHT | 6' 3"     | LUGGAGE  | 195 CU FT |
| LAVATORY       | 2      | ALTITUDE     | 51,000 FT | WI-FI    | US & INTL |
| CARBON NEUTRAL | YES    | YEAR         | 2018      | INTERIOR | 2018      |

#### AIRCRAFT AMENITIES

#### STARLINK WI-FI

3 LARGE HIGH-DEFINITION MONITORS APPLE TV EXTERNALLY MOUNTED CAMERAS AIRSHOW MOVING MAP CABIN ENVIRONMENT CONTROLS POWER OUTLETS MICROWAVE & OVEN GALLEY SINK REFRIGERATOR & CHILLER COFFEE & NESPRESSO AFT LAVATORY WITH FULL VANITY FORWARD CREW LAVATORY

### CABIN CONFIGURATION



## GULFSTREAM G650ER N298AL









# GULFSTREAM G650ER N298AL