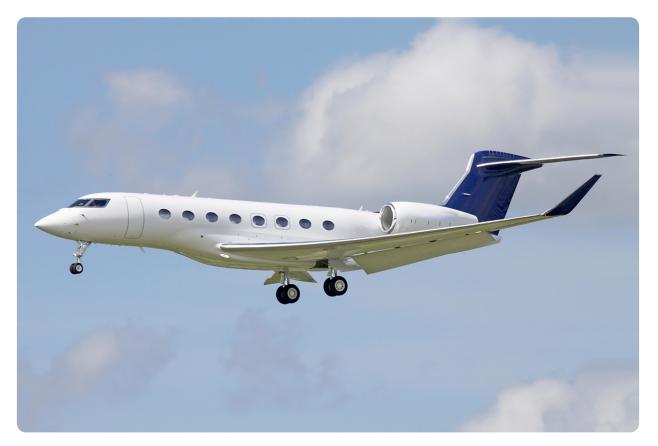

## GULFSTREAM G650ER N298AL

### AIRCRAFT DETAILS

| REGISTRATION   | N298AL | CABIN WIDTH  | 8' 2"     | RANGE    | 7,500 NM  |
|----------------|--------|--------------|-----------|----------|-----------|
| SEATS          | 16     | CABIN LENGTH | 53' 7"    | SPEED    | 516 KTAS  |
| BEDS           | 9      | CABIN HEIGHT | 6' 3"     | LUGGAGE  | 195 CU FT |
| LAVATORY       | 2      | ALTITUDE     | 51,000 FT | WI-FI    | US & INTL |
| CARBON NEUTRAL | YES    | YEAR         | 2018      | INTERIOR | 2018      |