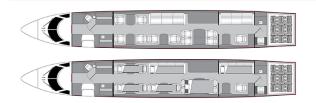

TAILS

| REGISTRATION   | N298AL | CABIN WIDTH  | 8' 2"     | RANGE    | 7,500 NM  |
|----------------|--------|--------------|-----------|----------|-----------|
| SEATS          | 16     | CABIN LENGTH | 53' 7"    | SPEED    | 516 KTAS  |
| BEDS           | 9      | CABIN HEIGHT | 6' 3"     | LUGGAGE  | 195 CU FT |
| LAVATORY       | 2      | ALTITUDE     | 51,000 FT | WI-FI    | US & INTL |
| CARBON NEUTRAL | YES    | YEAR         | 2018      | INTERIOR | 2018      |

#### AIRCRAFT AMENITIES

#### STARLINK WI-FI

3 LARGE HIGH-DEFINITION MONITORS APPLE TV EXTERNALLY MOUNTED CAMERAS AIRSHOW MOVING MAP CABIN ENVIRONMENT CONTROLS POWER OUTLETS MICROWAVE & OVEN GALLEY SINK REFRIGERATOR & CHILLER COFFEE & NESPRESSO AFT LAVATORY WITH FULL VANITY FORWARD CREW LAVATORY

### CABIN CONFIGURATION



## GULFSTREAM G650ER N298AL









# GULFSTREAM G650ER N298AL