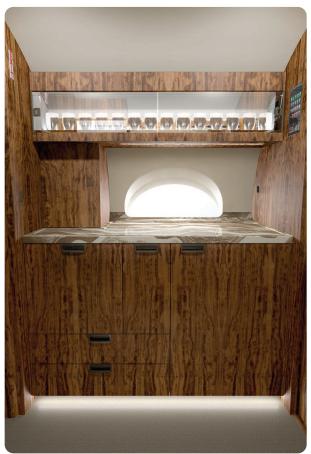

#### STARLINK WI-FI

3 LARGE HIGH-DEFINITION MONITORS APPLE TV EXTERNALLY MOUNTED CAMERAS AIRSHOW MOVING MAP CABIN ENVIRONMENT CONTROLS POWER OUTLETS MICROWAVE & OVEN GALLEY SINK REFRIGERATOR & CHILLER COFFEE & NESPRESSO AFT LAVATORY WITH FULL VANITY FORWARD CREW LAVATORY