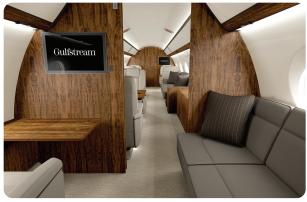

#### AIRCRAFT AMENITIES

#### STARLINK WI-FI

3 LARGE HIGH-DEFINITION MONITORS APPLE TV EXTERNALLY MOUNTED CAMERAS AIRSHOW MOVING MAP CABIN ENVIRONMENT CONTROLS POWER OUTLETS MICROWAVE & OVEN GALLEY SINK REFRIGERATOR & CHILLER COFFEE & NESPRESSO AFT LAVATORY WITH FULL VANITY FORWARD CREW LAVATORY