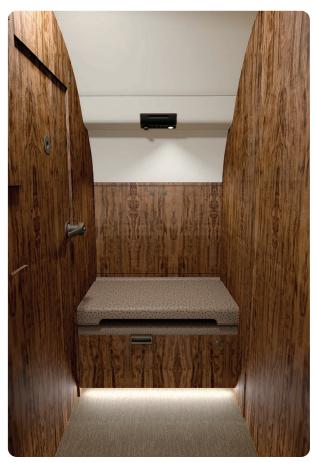

| 7,500 NM  |
|----------------|--------|--------------|-----------|----------|-----------|
| SEATS          | 16     | CABIN LENGTH | 53' 7"    | SPEED    | 516 KTAS  |
| BEDS           | 9      | CABIN HEIGHT | 6' 3"     | LUGGAGE  | 195 CU FT |
| LAVATORY       | 2      | ALTITUDE     | 51,000 FT | WI-FI    | US & INTL |
| CARBON NEUTRAL | YES    | YEAR         | 2018      | INTERIOR | 2018      |

#### AIRCRAFT AMENITIES

#### STARLINK WI-FI

3 LARGE HIGH-DEFINITION MONITORS APPLE TV EXTERNALLY MOUNTED CAMERAS AIRSHOW MOVING MAP CABIN ENVIRONMENT CONTROLS POWER OUTLETS MICROWAVE & OVEN GALLEY SINK REFRIGERATOR & CHILLER COFFEE & NESPRESSO AFT LAVATORY WITH FULL VANITY FORWARD CREW LAVATORY

### CABIN CONFIGURATION



## GULFSTREAM G650ER N298AL









# GULFSTREAM G650ER N298AL