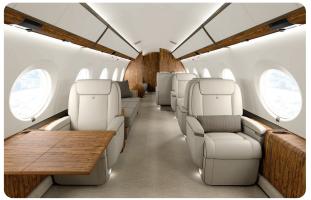

#### AIRCRAFT AMENITIES

#### STARLINK WI-FI

3 LARGE HIGH-DEFINITION MONITORS APPLE TV EXTERNALLY MOUNTED CAMERAS AIRSHOW MOVING MAP CABIN ENVIRONMENT CONTROLS POWER OUTLETS MICROWAVE & OVEN GALLEY SINK REFRIGERATOR & CHILLER COFFEE & NESPRESSO AFT LAVATORY WITH FULL VANITY FORWARD CREW LAVATORY