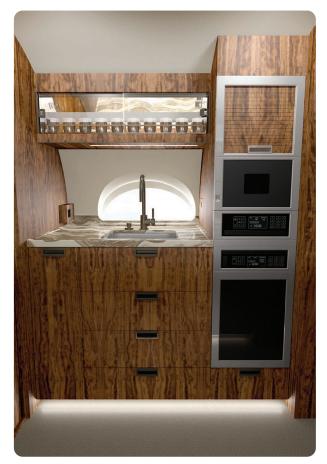

#### STARLINK WI-FI

3 LARGE HIGH-DEFINITION MONITORS APPLE TV EXTERNALLY MOUNTED CAMERAS AIRSHOW MOVING MAP CABIN ENVIRONMENT CONTROLS POWER OUTLETS MICROWAVE & OVEN GALLEY SINK REFRIGERATOR & CHILLER COFFEE & NESPRESSO AFT LAVATORY WITH FULL VANITY FORWARD CREW LAVATORY