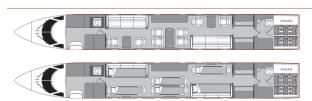

### **GULFSTREAM GIVSP N1D**



#### AIRCRAFT DETAILS

| REGISTRATION   | N1D | CABIN WIDTH  | 7' 3"     | RANGE   | 3,880 NM  |
|----------------|-----|--------------|-----------|---------|-----------|
| SEATS          | 13  | CABIN LENGTH | 45' 1"    | SPEED   | 500 KTAS  |
| BEDS           | 6   | CABIN HEIGHT | 6' 2"     | LUGGAGE | 169 CU FT |
| LAVATORY       | 2   | ALTITUDE     | 40,500 FT | WI-FI   | US        |
| CARBON NEUTRAL | YES |              |           |         |           |

#### **AIRCRAFT AMENITIES**

GOGO ATG WIFI 3 HIGH-DEFINITION MONITORS AIRSHOW MOVING MAP DVD PLAYER POWER OUTLETS MICROWAVE & OVEN **GALLEY SINK** AFT LAVATORY WITH FULL VANITY FORWARD CREW LAVATORY

#### **CABIN CONFIGURATION**



## **GULFSTREAM GIVSP N1D**

















# GULFSTREAM GIVSP N1D