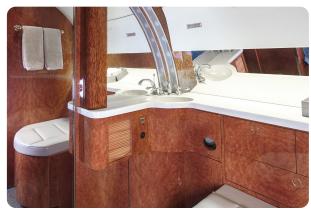

#### AIRCRAFT DETAILS

| REGISTRATION   | N1D | CABIN WIDTH  | 7' 3"     | RANGE   | 3,880 NM  |
|----------------|-----|--------------|-----------|---------|-----------|
| SEATS          | 13  | CABIN LENGTH | 45' 1"    | SPEED   | 500 KTAS  |
| BEDS           | 6   | CABIN HEIGHT | 6' 2"     | LUGGAGE | 169 CU FT |
| LAVATORY       | 2   | ALTITUDE     | 40,500 FT | WI-FI   | US        |
| CARBON NEUTRAL | YES |              |           |         |           |

#### **AIRCRAFT AMENITIES**

GOGO ATG WIFI 3 HIGH-DEFINITION MONITORS AIRSHOW MOVING MAP DVD PLAYER POWER OUTLETS MICROWAVE & OVEN **GALLEY SINK** AFT LAVATORY WITH FULL VANITY FORWARD CREW LAVATORY