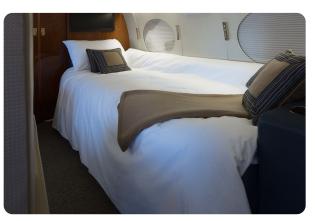

#### AIRCRAFT DETAILS

| REGISTRATION   | N1D | CABIN WIDTH  | 7' 3"     | RANGE   | 3,880 NM  |
|----------------|-----|--------------|-----------|---------|-----------|
| SEATS          | 13  | CABIN LENGTH | 45' 1"    | SPEED   | 500 KTAS  |
| BEDS           | 6   | CABIN HEIGHT | 6' 2"     | LUGGAGE | 169 CU FT |
| LAVATORY       | 2   | ALTITUDE     | 40,500 FT | WI-FI   | US        |
| CARBON NEUTRAL | YES |              |           |         |           |