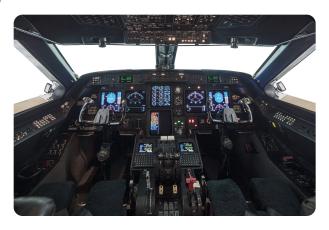

**GULFSTREAM GIVSP N1D**



#### AIRCRAFT DETAILS

| REGISTRATION   | N1D | CABIN WIDTH  | 7' 3"     | RANGE   | 3,880 NM  |
|----------------|-----|--------------|-----------|---------|-----------|
| SEATS          | 13  | CABIN LENGTH | 45' 1"    | SPEED   | 500 KTAS  |
| BEDS           | 6   | CABIN HEIGHT | 6' 2"     | LUGGAGE | 169 CU FT |
| LAVATORY       | 2   | ALTITUDE     | 40,500 FT | WI-FI   | US        |
| CARBON NEUTRAL | YES |              |           |         |           |

#### **AIRCRAFT AMENITIES**

GOGO ATG WIFI 3 HIGH-DEFINITION MONITORS AIRSHOW MOVING MAP DVD PLAYER POWER OUTLETS MICROWAVE & OVEN **GALLEY SINK** AFT LAVATORY WITH FULL VANITY FORWARD CREW LAVATORY

#### **CABIN CONFIGURATION**



## **GULFSTREAM GIVSP N1D**

















# GULFSTREAM GIVSP N1D