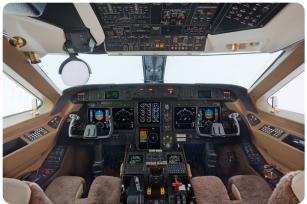

## GULFSTREAM GIVSP N445MD



### AIRCRAFT DETAILS

| REGISTRATION | N445MD | CABIN WIDTH  | 7' 3"     | RANGE   | 3,880 NM  |
|--------------|--------|--------------|-----------|---------|-----------|
| SEATS        | 14     | CABIN LENGTH | 45' 1"    | SPEED   | 500 KTAS  |
| BEDS         | 6      | CABIN HEIGHT | 6'2"      | LUGGAGE | 169 CU FT |
| LAVATORY     | 1      | ALTITUDE     | 45,000 FT | WI-FI   | US        |
| YEAR         | 1999   | INTERIOR     | 2013      |         |           |

### AIRCRAFT AMENITIES

GOGO ATG WIFI 3 LARGE MONITORS AIRSHOW MOVING MAP DVD/CD PLAYER POWER OUTLETS MICROWAVE & OVEN CHILLER GALLEY SINK COFFEE MAKER LAVATORY WITH FULL VANITY

### CABIN CONFIGURATION



## GULFSTREAM GIVSP N445MD

















# GULFSTREAM GIVSP N445MD