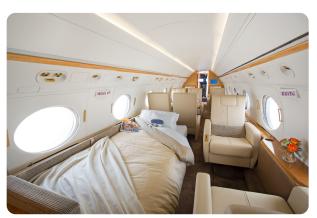

### AIRCRAFT DETAILS

| REGISTRATION | N445MD | CABIN WIDTH  | 7' 3"     | RANGE   | 3,880 NM  |
|--------------|--------|--------------|-----------|---------|-----------|
| SEATS        | 14     | CABIN LENGTH | 45' 1"    | SPEED   | 500 KTAS  |
| BEDS         | 6      | CABIN HEIGHT | 6'2"      | LUGGAGE | 169 CU FT |
| LAVATORY     | 1      | ALTITUDE     | 45,000 FT | WI-FI   | US        |
| YEAR         | 1999   | INTERIOR     | 2013      |         |           |

### AIRCRAFT AMENITIES

GOGO ATG WIFI 3 LARGE MONITORS AIRSHOW MOVING MAP DVD/CD PLAYER POWER OUTLETS MICROWAVE & OVEN CHILLER GALLEY SINK COFFEE MAKER LAVATORY WITH FULL VANITY