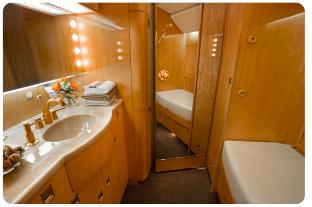

### AIRCRAFT DETAILS

| REGISTRATION | N445MD | CABIN WIDTH  | 7' 3"     | RANGE   | 3,880 NM  |
|--------------|--------|--------------|-----------|---------|-----------|
| SEATS        | 14     | CABIN LENGTH | 45' 1"    | SPEED   | 500 KTAS  |
| BEDS         | 6      | CABIN HEIGHT | 6'2"      | LUGGAGE | 169 CU FT |
| LAVATORY     | 1      | ALTITUDE     | 45,000 FT | WI-FI   | US        |
| YEAR         | 1999   | INTERIOR     | 2013      |         |           |

### AIRCRAFT AMENITIES

GOGO ATG WIFI 3 LARGE MONITORS AIRSHOW MOVING MAP DVD/CD PLAYER POWER OUTLETS MICROWAVE & OVEN CHILLER GALLEY SINK COFFEE MAKER LAVATORY WITH FULL VANITY