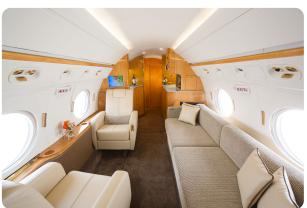

### AIRCRAFT DETAILS

| REGISTRATION | N445MD | CABIN WIDTH  | 7' 3"     | RANGE   | 3,880 NM  |
|--------------|--------|--------------|-----------|---------|-----------|
| SEATS        | 14     | CABIN LENGTH | 45' 1"    | SPEED   | 500 KTAS  |
| BEDS         | 6      | CABIN HEIGHT | 6'2"      | LUGGAGE | 169 CU FT |
| LAVATORY     | 1      | ALTITUDE     | 45,000 FT | WI-FI   | US        |
| YEAR         | 1999   | INTERIOR     | 2013      |         |           |

### AIRCRAFT AMENITIES

GOGO ATG WIFI 3 LARGE MONITORS AIRSHOW MOVING MAP DVD/CD PLAYER POWER OUTLETS MICROWAVE & OVEN CHILLER GALLEY SINK COFFEE MAKER LAVATORY WITH FULL VANITY