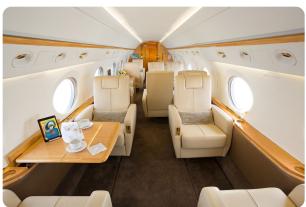

### AIRCRAFT AMENITIES

GOGO ATG WIFI 3 LARGE MONITORS AIRSHOW MOVING MAP DVD/CD PLAYER POWER OUTLETS MICROWAVE & OVEN CHILLER GALLEY SINK COFFEE MAKER LAVATORY WITH FULL VANITY