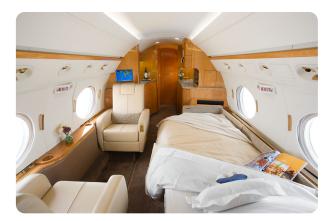

### AIRCRAFT DETAILS

| REGISTRATION | N445MD | CABIN WIDTH  | 7' 3"     | RANGE   | 3,880 NM  |
|--------------|--------|--------------|-----------|---------|-----------|
| SEATS        | 14     | CABIN LENGTH | 45' 1"    | SPEED   | 500 KTAS  |
| BEDS         | 6      | CABIN HEIGHT | 6'2"      | LUGGAGE | 169 CU FT |
| LAVATORY     | 1      | ALTITUDE     | 45,000 FT | WI-FI   | US        |
| YEAR         | 1999   | INTERIOR     | 2013      |         |           |

### AIRCRAFT AMENITIES

GOGO ATG WIFI 3 LARGE MONITORS AIRSHOW MOVING MAP DVD/CD PLAYER POWER OUTLETS MICROWAVE & OVEN CHILLER GALLEY SINK COFFEE MAKER LAVATORY WITH FULL VANITY

### CABIN CONFIGURATION