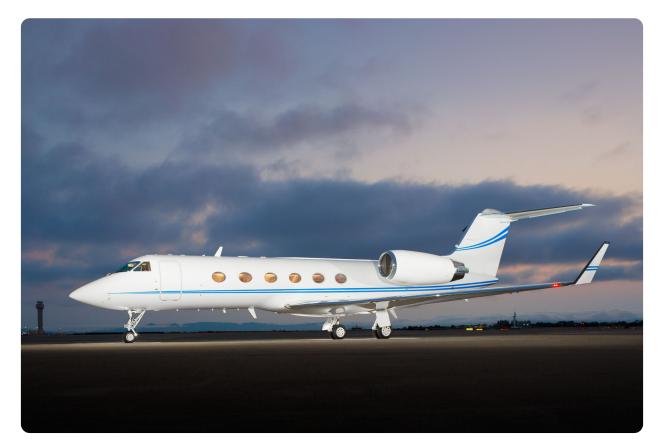

## GULFSTREAM GIVSP N445MD

### AIRCRAFT DETAILS

| REGISTRATION | N445MD | CABIN WIDTH  | 7' 3"     | RANGE   | 3,880 NM  |
|--------------|--------|--------------|-----------|---------|-----------|
| SEATS        | 14     | CABIN LENGTH | 45' 1"    | SPEED   | 500 KTAS  |
| BEDS         | 6      | CABIN HEIGHT | 6'2"      | LUGGAGE | 169 CU FT |
| LAVATORY     | 1      | ALTITUDE     | 45,000 FT | WI-FI   | US        |
| YEAR         | 1999   | INTERIOR     | 2013      |         |           |