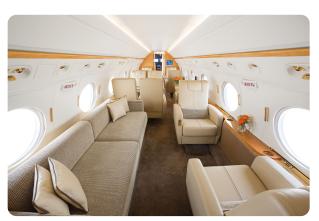

### AIRCRAFT DETAILS

| REGISTRATION | N445MD | CABIN WIDTH  | 7' 3"     | RANGE   | 3,880 NM  |
|--------------|--------|--------------|-----------|---------|-----------|
| SEATS        | 14     | CABIN LENGTH | 45' 1"    | SPEED   | 500 KTAS  |
| BEDS         | 6      | CABIN HEIGHT | 6'2"      | LUGGAGE | 169 CU FT |
| LAVATORY     | 1      | ALTITUDE     | 45,000 FT | WI-FI   | US        |
| YEAR         | 1999   | INTERIOR     | 2013      |         |           |

### AIRCRAFT AMENITIES

GOGO ATG WIFI 3 LARGE MONITORS AIRSHOW MOVING MAP DVD/CD PLAYER POWER OUTLETS MICROWAVE & OVEN CHILLER GALLEY SINK COFFEE MAKER LAVATORY WITH FULL VANITY