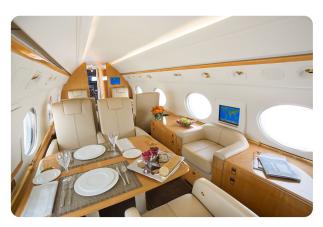

### AIRCRAFT DETAILS

| REGISTRATION | N445MD | CABIN WIDTH  | 7' 3"     | RANGE   | 3,880 NM  |
|--------------|--------|--------------|-----------|---------|-----------|
| SEATS        | 14     | CABIN LENGTH | 45' 1"    | SPEED   | 500 KTAS  |
| BEDS         | 6      | CABIN HEIGHT | 6'2"      | LUGGAGE | 169 CU FT |
| LAVATORY     | 1      | ALTITUDE     | 45,000 FT | WI-FI   | US        |
| YEAR         | 1999   | INTERIOR     | 2013      |         |           |

### AIRCRAFT AMENITIES

GOGO ATG WIFI 3 LARGE MONITORS AIRSHOW MOVING MAP DVD/CD PLAYER POWER OUTLETS MICROWAVE & OVEN CHILLER GALLEY SINK COFFEE MAKER LAVATORY WITH FULL VANITY