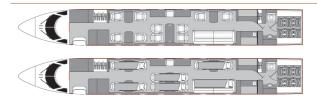

## GULFSTREAM GIVSP N445MD



### AIRCRAFT DETAILS

| REGISTRATION | N445MD | CABIN WIDTH  | 7' 3"     | RANGE   | 3,880 NM  |
|--------------|--------|--------------|-----------|---------|-----------|
| SEATS        | 14     | CABIN LENGTH | 45' 1"    | SPEED   | 500 KTAS  |
| BEDS         | 6      | CABIN HEIGHT | 6'2"      | LUGGAGE | 169 CU FT |
| LAVATORY     | 1      | ALTITUDE     | 45,000 FT | WI-FI   | US        |
| YEAR         | 1999   | INTERIOR     | 2013      |         |           |

### AIRCRAFT AMENITIES

GOGO ATG WIFI 3 LARGE MONITORS AIRSHOW MOVING MAP DVD/CD PLAYER POWER OUTLETS MICROWAVE & OVEN CHILLER GALLEY SINK COFFEE MAKER LAVATORY WITH FULL VANITY

### CABIN CONFIGURATION



## GULFSTREAM GIVSP N445MD

















# GULFSTREAM GIVSP N445MD