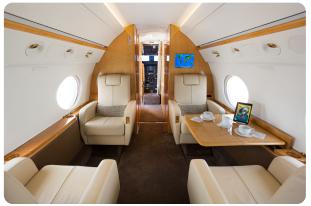

### AIRCRAFT AMENITIES

GOGO ATG WIFI 3 LARGE MONITORS AIRSHOW MOVING MAP DVD/CD PLAYER POWER OUTLETS MICROWAVE & OVEN CHILLER GALLEY SINK COFFEE MAKER LAVATORY WITH FULL VANITY