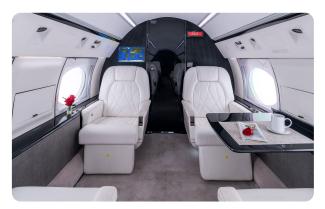

#### AIRCRAFT DETAILS

| REGISTRATION | N905LP | CABIN WIDTH  | 7' 3"     | RANGE   | 3,880 NM  |
|--------------|--------|--------------|-----------|---------|-----------|
| SEATS        | 12     | CABIN LENGTH | 45' 1"    | SPEED   | 500 KTAS  |
| BEDS         | 4      | CABIN HEIGHT | 6' 2"     | LUGGAGE | 169 CU FT |
| LAVATORY     | 2      | ALTITUDE     | 45,000 FT | WI-FI   | US        |
| YEAR         | 1997   | INTERIOR     | 2021      |         |           |

### AIRCRAFT AMENITIES

GOGO AVANCE L5 WIFI — STREAMING ENABLED 2 HIGH-DEFINITION MONITORS PERSONAL MONITORS AT SEATS AIRSHOW MOVING MAP CABIN ENVIRONMENT CONTROLS POWER OUTLETS MICROWAVE & OVEN GALLEY SINK COFFEE & ESPRESSO AFT LAVATORY WITH FULL VANITY FORWARD CREW LAVATORY