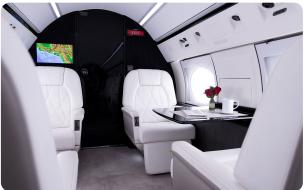

# GULFSTREAM GIVSP N905LP

#### AIRCRAFT DETAILS

| REGISTRATION | N905LP | CABIN WIDTH  | 7' 3"     | RANGE   | 3,880 NM  |
|--------------|--------|--------------|-----------|---------|-----------|
| SEATS        | 12     | CABIN LENGTH | 45' 1"    | SPEED   | 500 KTAS  |
| BEDS         | 4      | CABIN HEIGHT | 6' 2"     | LUGGAGE | 169 CU FT |
| LAVATORY     | 2      | ALTITUDE     | 45,000 FT | WI-FI   | US        |
| YEAR         | 1997   | INTERIOR     | 2021      |         |           |

### AIRCRAFT AMENITIES

GOGO AVANCE L5 WIFI — STREAMING ENABLED 2 HIGH-DEFINITION MONITORS PERSONAL MONITORS AT SEATS AIRSHOW MOVING MAP CABIN ENVIRONMENT CONTROLS POWER OUTLETS MICROWAVE & OVEN GALLEY SINK COFFEE & ESPRESSO AFT LAVATORY WITH FULL VANITY FORWARD CREW LAVATORY