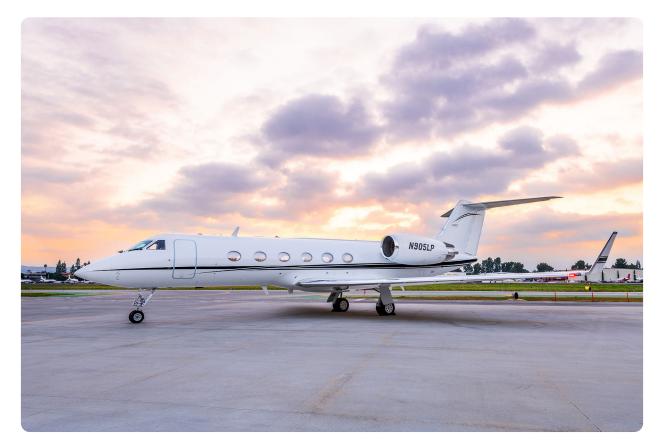

# GULFSTREAM GIVSP N905LP

#### AIRCRAFT DETAILS

| REGISTRATION | N905LP | CABIN WIDTH  | 7' 3"     | RANGE   | 3,880 NM  |
|--------------|--------|--------------|-----------|---------|-----------|
| SEATS        | 12     | CABIN LENGTH | 45' 1"    | SPEED   | 500 KTAS  |
| BEDS         | 4      | CABIN HEIGHT | 6' 2"     | LUGGAGE | 169 CU FT |
| LAVATORY     | 2      | ALTITUDE     | 45,000 FT | WI-FI   | US        |
| YEAR         | 1997   | INTERIOR     | 2021      |         |           |