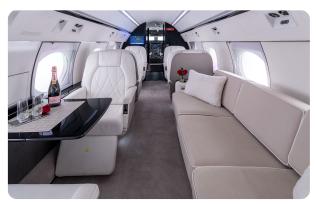

#### AIRCRAFT DETAILS

| REGISTRATION | N905LP | CABIN WIDTH  | 7' 3"     | RANGE   | 3,880 NM  |
|--------------|--------|--------------|-----------|---------|-----------|
| SEATS        | 12     | CABIN LENGTH | 45' 1"    | SPEED   | 500 KTAS  |
| BEDS         | 4      | CABIN HEIGHT | 6' 2"     | LUGGAGE | 169 CU FT |
| LAVATORY     | 2      | ALTITUDE     | 45,000 FT | WI-FI   | US        |
| YEAR         | 1997   | INTERIOR     | 2021      |         |           |

### AIRCRAFT AMENITIES

GOGO AVANCE L5 WIFI — STREAMING ENABLED 2 HIGH-DEFINITION MONITORS PERSONAL MONITORS AT SEATS AIRSHOW MOVING MAP CABIN ENVIRONMENT CONTROLS POWER OUTLETS MICROWAVE & OVEN GALLEY SINK COFFEE & ESPRESSO AFT LAVATORY WITH FULL VANITY FORWARD CREW LAVATORY