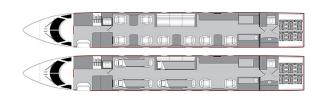

TREAM GIVSP N905LP



#### AIRCRAFT DETAILS

| REGISTRATION | N905LP | CABIN WIDTH  | 7' 3"     | RANGE   | 3,880 NM  |
|--------------|--------|--------------|-----------|---------|-----------|
| SEATS        | 12     | CABIN LENGTH | 45' 1"    | SPEED   | 500 KTAS  |
| BEDS         | 4      | CABIN HEIGHT | 6' 2"     | LUGGAGE | 169 CU FT |
| LAVATORY     | 2      | ALTITUDE     | 45,000 FT | WI-FI   | US        |
| YEAR         | 1997   | INTERIOR     | 2021      |         |           |

### AIRCRAFT AMENITIES

GOGO AVANCE L5 WIFI — STREAMING ENABLED 2 HIGH-DEFINITION MONITORS PERSONAL MONITORS AT SEATS AIRSHOW MOVING MAP CABIN ENVIRONMENT CONTROLS POWER OUTLETS MICROWAVE & OVEN GALLEY SINK COFFEE & ESPRESSO AFT LAVATORY WITH FULL VANITY FORWARD CREW LAVATORY

#### CABIN CONFIGURATION



## GULFSTREAM GIVSP N905LP

















## GULFSTREAM GIVSP N905LP