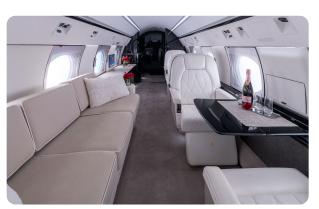

#### AIRCRAFT DETAILS

| REGISTRATION | N905LP | CABIN WIDTH  | 7' 3"     | RANGE   | 3,880 NM  |
|--------------|--------|--------------|-----------|---------|-----------|
| SEATS        | 12     | CABIN LENGTH | 45' 1"    | SPEED   | 500 KTAS  |
| BEDS         | 4      | CABIN HEIGHT | 6' 2"     | LUGGAGE | 169 CU FT |
| LAVATORY     | 2      | ALTITUDE     | 45,000 FT | WI-FI   | US        |
| YEAR         | 1997   | INTERIOR     | 2021      |         |           |

### AIRCRAFT AMENITIES

GOGO AVANCE L5 WIFI — STREAMING ENABLED 2 HIGH-DEFINITION MONITORS PERSONAL MONITORS AT SEATS AIRSHOW MOVING MAP CABIN ENVIRONMENT CONTROLS POWER OUTLETS MICROWAVE & OVEN GALLEY SINK COFFEE & ESPRESSO AFT LAVATORY WITH FULL VANITY FORWARD CREW LAVATORY