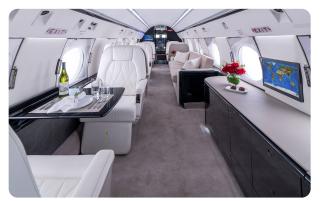

# GULFSTREAM GIVSP N905LP

#### AIRCRAFT DETAILS

| REGISTRATION | N905LP | CABIN WIDTH  | 7' 3"     | RANGE   | 3,880 NM  |
|--------------|--------|--------------|-----------|---------|-----------|
| SEATS        | 12     | CABIN LENGTH | 45' 1"    | SPEED   | 500 KTAS  |
| BEDS         | 4      | CABIN HEIGHT | 6' 2"     | LUGGAGE | 169 CU FT |
| LAVATORY     | 2      | ALTITUDE     | 45,000 FT | WI-FI   | US        |
| YEAR         | 1997   | INTERIOR     | 2021      |         |           |

### AIRCRAFT AMENITIES

GOGO AVANCE L5 WIFI — STREAMING ENABLED 2 HIGH-DEFINITION MONITORS PERSONAL MONITORS AT SEATS AIRSHOW MOVING MAP CABIN ENVIRONMENT CONTROLS POWER OUTLETS MICROWAVE & OVEN GALLEY SINK COFFEE & ESPRESSO AFT LAVATORY WITH FULL VANITY FORWARD CREW LAVATORY