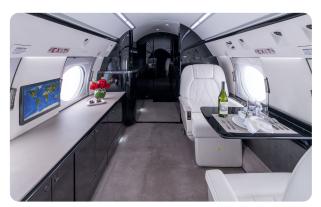

# GULFSTREAM GIVSP N905LP

#### AIRCRAFT DETAILS

| REGISTRATION | N905LP | CABIN WIDTH  | 7' 3"     | RANGE   | 3,880 NM  |
|--------------|--------|--------------|-----------|---------|-----------|
| SEATS        | 12     | CABIN LENGTH | 45' 1"    | SPEED   | 500 KTAS  |
| BEDS         | 4      | CABIN HEIGHT | 6' 2"     | LUGGAGE | 169 CU FT |
| LAVATORY     | 2      | ALTITUDE     | 45,000 FT | WI-FI   | US        |
| YEAR         | 1997   | INTERIOR     | 2021      |         |           |

### AIRCRAFT AMENITIES

GOGO AVANCE L5 WIFI — STREAMING ENABLED 2 HIGH-DEFINITION MONITORS PERSONAL MONITORS AT SEATS AIRSHOW MOVING MAP CABIN ENVIRONMENT CONTROLS POWER OUTLETS MICROWAVE & OVEN GALLEY SINK COFFEE & ESPRESSO AFT LAVATORY WITH FULL VANITY FORWARD CREW LAVATORY