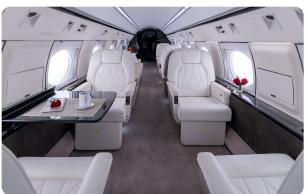

### AIRCRAFT AMENITIES

GOGO AVANCE L5 WIFI — STREAMING ENABLED 2 HIGH-DEFINITION MONITORS PERSONAL MONITORS AT SEATS AIRSHOW MOVING MAP CABIN ENVIRONMENT CONTROLS POWER OUTLETS MICROWAVE & OVEN GALLEY SINK COFFEE & ESPRESSO AFT LAVATORY WITH FULL VANITY FORWARD CREW LAVATORY

## GULFSTREAM GIVSP N905LP