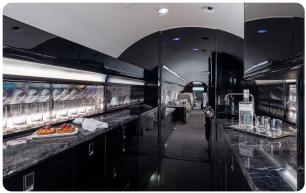

# GULFSTREAM GIVSP N905LP

#### AIRCRAFT DETAILS

| REGISTRATION | N905LP | CABIN WIDTH  | 7' 3"     | RANGE   | 3,880 NM  |
|--------------|--------|--------------|-----------|---------|-----------|
| SEATS        | 12     | CABIN LENGTH | 45' 1"    | SPEED   | 500 KTAS  |
| BEDS         | 4      | CABIN HEIGHT | 6' 2"     | LUGGAGE | 169 CU FT |
| LAVATORY     | 2      | ALTITUDE     | 45,000 FT | WI-FI   | US        |
| YEAR         | 1997   | INTERIOR     | 2021      |         |           |

### AIRCRAFT AMENITIES

GOGO AVANCE L5 WIFI — STREAMING ENABLED 2 HIGH-DEFINITION MONITORS PERSONAL MONITORS AT SEATS AIRSHOW MOVING MAP CABIN ENVIRONMENT CONTROLS POWER OUTLETS MICROWAVE & OVEN GALLEY SINK COFFEE & ESPRESSO AFT LAVATORY WITH FULL VANITY FORWARD CREW LAVATORY