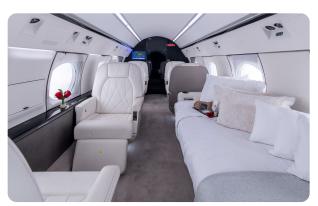

#### AIRCRAFT DETAILS

| REGISTRATION | N905LP | CABIN WIDTH  | 7' 3"     | RANGE   | 3,880 NM  |
|--------------|--------|--------------|-----------|---------|-----------|
| SEATS        | 12     | CABIN LENGTH | 45' 1"    | SPEED   | 500 KTAS  |
| BEDS         | 4      | CABIN HEIGHT | 6' 2"     | LUGGAGE | 169 CU FT |
| LAVATORY     | 2      | ALTITUDE     | 45,000 FT | WI-FI   | US        |
| YEAR         | 1997   | INTERIOR     | 2021      |         |           |

### AIRCRAFT AMENITIES

GOGO AVANCE L5 WIFI — STREAMING ENABLED 2 HIGH-DEFINITION MONITORS PERSONAL MONITORS AT SEATS AIRSHOW MOVING MAP CABIN ENVIRONMENT CONTROLS POWER OUTLETS MICROWAVE & OVEN GALLEY SINK COFFEE & ESPRESSO AFT LAVATORY WITH FULL VANITY FORWARD CREW LAVATORY