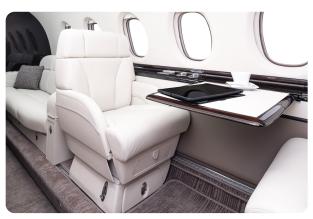

#### **AIRCRAFT AMENITIES**

GOGO AVANCE L5 WIFI LARGE BULKHEAD MONITOR AIRSHOW MOVING MAP DVD/CD PLAYER POWER OUTLETS FORWARD REFRESHMENT CENTER WITH MICROWAVE, ICE DRAWERS, AND COFFEE MAKER **ENCLOSED AFT LAVATORY WITH VANITY** 

#### **CABIN CONFIGURATION**