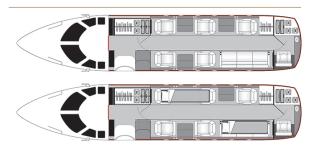

### HAWKER 850XP N333MV



#### AIRCRAFT DETAILS

| REGISTRATION | N333MV | CABIN WIDTH  | 6' 0"     | RANGE   | 3,040 NM |
|--------------|--------|--------------|-----------|---------|----------|
| SEATS        | 8      | CABIN LENGTH | 21' 4"    | SPEED   | 452 KTAS |
| BEDS         | 2      | CABIN HEIGHT | 5'9"      | LUGGAGE | 50 CU FT |
| LAVATORY     | 1      | ALTITUDE     | 41,000 FT | WI-FI   | US       |
| YEAR         | 2008   | INTERIOR     | 2020      |         |          |

#### **AIRCRAFT AMENITIES**

GOGO AVANCE L5 WIFI LARGE BULKHEAD MONITOR AIRSHOW MOVING MAP DVD/CD PLAYER POWER OUTLETS FORWARD REFRESHMENT CENTER WITH MICROWAVE, ICE DRAWERS, AND COFFEE MAKER **ENCLOSED AFT LAVATORY WITH VANITY** 

#### **CABIN CONFIGURATION**



# HAWKER 850XP N333MV

















## HAWKER 850XP N333MV