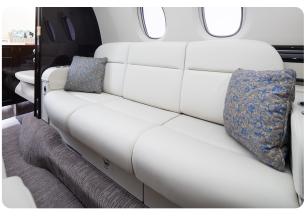

### HAWKER 850XP N333MV



#### AIRCRAFT DETAILS

| REGISTRATION | N333MV | CABIN WIDTH  | 6' 0"     | RANGE   | 3,040 NM |
|--------------|--------|--------------|-----------|---------|----------|
| SEATS        | 8      | CABIN LENGTH | 21' 4"    | SPEED   | 452 KTAS |
| BEDS         | 2      | CABIN HEIGHT | 5'9"      | LUGGAGE | 50 CU FT |
| LAVATORY     | 1      | ALTITUDE     | 41,000 FT | WI-FI   | US       |
| YEAR         | 2008   | INTERIOR     | 2020      |         |          |

#### **AIRCRAFT AMENITIES**

GOGO AVANCE L5 WIFI LARGE BULKHEAD MONITOR AIRSHOW MOVING MAP DVD/CD PLAYER POWER OUTLETS FORWARD REFRESHMENT CENTER WITH MICROWAVE, ICE DRAWERS, AND COFFEE MAKER **ENCLOSED AFT LAVATORY WITH VANITY** 

#### **CABIN CONFIGURATION**



# HAWKER 850XP N333MV

















## HAWKER 850XP N333MV