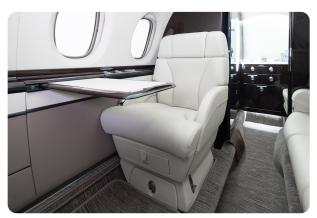

#### **AIRCRAFT AMENITIES**

GOGO AVANCE L5 WIFI LARGE BULKHEAD MONITOR AIRSHOW MOVING MAP DVD/CD PLAYER POWER OUTLETS FORWARD REFRESHMENT CENTER WITH MICROWAVE, ICE DRAWERS, AND COFFEE MAKER **ENCLOSED AFT LAVATORY WITH VANITY** 

#### **CABIN CONFIGURATION**