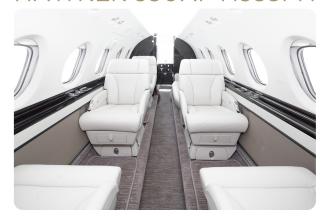

#### **AIRCRAFT AMENITIES**

GOGO AVANCE L5 WIFI LARGE BULKHEAD MONITOR AIRSHOW MOVING MAP DVD/CD PLAYER POWER OUTLETS FORWARD REFRESHMENT CENTER WITH MICROWAVE, ICE DRAWERS, AND COFFEE MAKER **ENCLOSED AFT LAVATORY WITH VANITY** 