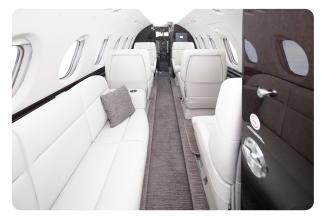

### HAWKER 850XP N333MV



#### AIRCRAFT DETAILS

| REGISTRATION | N333MV | CABIN WIDTH  | 6' 0"     | RANGE   | 3,040 NM |
|--------------|--------|--------------|-----------|---------|----------|
| SEATS        | 8      | CABIN LENGTH | 21' 4"    | SPEED   | 452 KTAS |
| BEDS         | 2      | CABIN HEIGHT | 5'9"      | LUGGAGE | 50 CU FT |
| LAVATORY     | 1      | ALTITUDE     | 41,000 FT | WI-FI   | US       |
| YEAR         | 2008   | INTERIOR     | 2020      |         |          |

#### **AIRCRAFT AMENITIES**

GOGO AVANCE L5 WIFI LARGE BULKHEAD MONITOR AIRSHOW MOVING MAP DVD/CD PLAYER POWER OUTLETS FORWARD REFRESHMENT CENTER WITH MICROWAVE, ICE DRAWERS, AND COFFEE MAKER **ENCLOSED AFT LAVATORY WITH VANITY** 

#### **CABIN CONFIGURATION**



# HAWKER 850XP N333MV

















## HAWKER 850XP N333MV