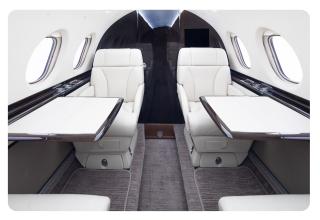

#### **AIRCRAFT AMENITIES**

GOGO AVANCE L5 WIFI LARGE BULKHEAD MONITOR AIRSHOW MOVING MAP DVD/CD PLAYER POWER OUTLETS FORWARD REFRESHMENT CENTER WITH MICROWAVE, ICE DRAWERS, AND COFFEE MAKER **ENCLOSED AFT LAVATORY WITH VANITY** 