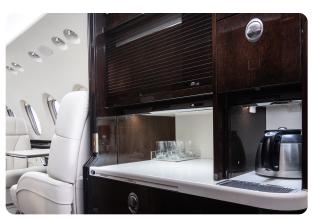

#### **AIRCRAFT AMENITIES**

GOGO AVANCE L5 WIFI LARGE BULKHEAD MONITOR AIRSHOW MOVING MAP DVD/CD PLAYER POWER OUTLETS FORWARD REFRESHMENT CENTER WITH MICROWAVE, ICE DRAWERS, AND COFFEE MAKER **ENCLOSED AFT LAVATORY WITH VANITY** 