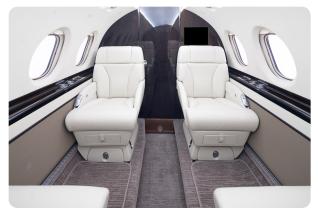

#### **AIRCRAFT AMENITIES**

GOGO AVANCE L5 WIFI LARGE BULKHEAD MONITOR AIRSHOW MOVING MAP DVD/CD PLAYER POWER OUTLETS FORWARD REFRESHMENT CENTER WITH MICROWAVE, ICE DRAWERS, AND COFFEE MAKER **ENCLOSED AFT LAVATORY WITH VANITY** 