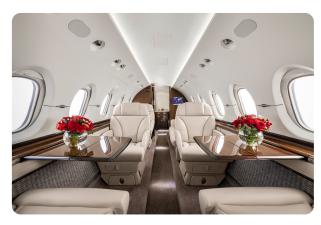

#### AIRCRAFT DETAILS

| REGISTRATION | N330GW | CABIN WIDTH  | 6' 0"     | RANGE   | 2,733 NM |
|--------------|--------|--------------|-----------|---------|----------|
| SEATS        | 8      | CABIN LENGTH | 21' 3"    | SPEED   | 452 KTAS |
| BEDS         | 2      | CABIN HEIGHT | 5' 8"     | LUGGAGE | 40 CU FT |
| LAVATORY     | 1      | ALTITUDE     | 41,000 FT | WI-FI   | US       |

#### **AIRCRAFT AMENITIES**

GOGO ATG WIFI 2 BULKHEAD MONITORS AIRSHOW MOVING MAP CABIN ENVIRONMENT CONTROLS **POWER OUTLETS** COLD STORAGE MICROWAVE COFFEE MAKER ENCLOSED AFT LAVATORY WITH FULL VANITY

#### CABIN CONFIGURATION