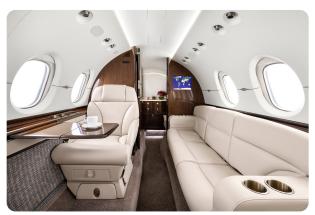

#### AIRCRAFT DETAILS

| REGISTRATION | N330GW | CABIN WIDTH  | 6' 0"     | RANGE   | 2,733 NM |
|--------------|--------|--------------|-----------|---------|----------|
| SEATS        | 8      | CABIN LENGTH | 21' 3"    | SPEED   | 452 KTAS |
| BEDS         | 2      | CABIN HEIGHT | 5' 8"     | LUGGAGE | 40 CU FT |
| LAVATORY     | 1      | ALTITUDE     | 41,000 FT | WI-FI   | US       |

#### **AIRCRAFT AMENITIES**

GOGO ATG WIFI 2 BULKHEAD MONITORS AIRSHOW MOVING MAP CABIN ENVIRONMENT CONTROLS **POWER OUTLETS** COLD STORAGE MICROWAVE COFFEE MAKER ENCLOSED AFT LAVATORY WITH FULL VANITY

#### CABIN CONFIGURATION