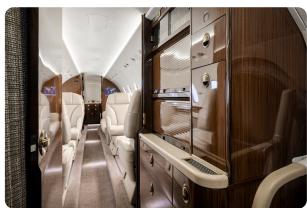

#### AIRCRAFT DETAILS

| REGISTRATION | N330GW | CABIN WIDTH  | 6' 0"     | RANGE   | 2,733 NM |
|--------------|--------|--------------|-----------|---------|----------|
| SEATS        | 8      | CABIN LENGTH | 21' 3"    | SPEED   | 452 KTAS |
| BEDS         | 2      | CABIN HEIGHT | 5' 8"     | LUGGAGE | 40 CU FT |
| LAVATORY     | 1      | ALTITUDE     | 41,000 FT | WI-FI   | US       |

#### **AIRCRAFT AMENITIES**

GOGO ATG WIFI 2 BULKHEAD MONITORS AIRSHOW MOVING MAP CABIN ENVIRONMENT CONTROLS **POWER OUTLETS** COLD STORAGE MICROWAVE COFFEE MAKER ENCLOSED AFT LAVATORY WITH FULL VANITY