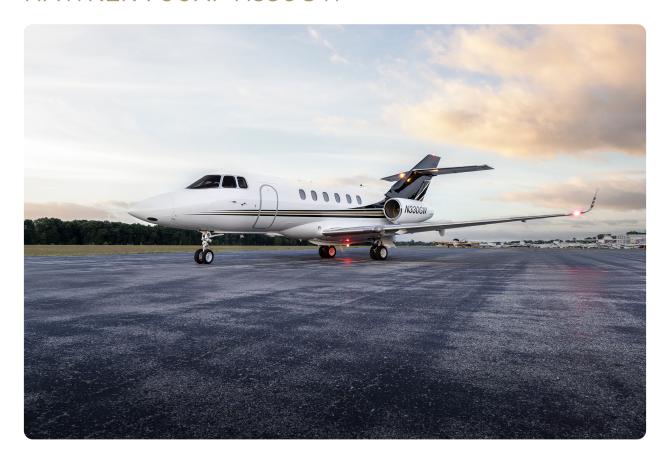

### HAWKER 900XP N330GW

#### AIRCRAFT DETAILS

| REGISTRATION | N330GW | CABIN WIDTH  | 6' 0"     | RANGE   | 2,733 NM |
|--------------|--------|--------------|-----------|---------|----------|
| SEATS        | 8      | CABIN LENGTH | 21' 3"    | SPEED   | 452 KTAS |
| BEDS         | 2      | CABIN HEIGHT | 5' 8"     | LUGGAGE | 40 CU FT |
| LAVATORY     | 1      | ALTITUDE     | 41,000 FT | WI-FI   | US       |