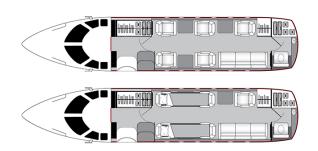

### HAWKER 900XP N330GW



#### AIRCRAFT DETAILS

| REGISTRATION | N330GW | CABIN WIDTH  | 6' 0"     | RANGE   | 2,733 NM |
|--------------|--------|--------------|-----------|---------|----------|
| SEATS        | 8      | CABIN LENGTH | 21' 3"    | SPEED   | 452 KTAS |
| BEDS         | 2      | CABIN HEIGHT | 5' 8"     | LUGGAGE | 40 CU FT |
| LAVATORY     | 1      | ALTITUDE     | 41,000 FT | WI-FI   | US       |

#### **AIRCRAFT AMENITIES**

GOGO ATG WIFI 2 BULKHEAD MONITORS AIRSHOW MOVING MAP CABIN ENVIRONMENT CONTROLS **POWER OUTLETS** COLD STORAGE MICROWAVE COFFEE MAKER ENCLOSED AFT LAVATORY WITH FULL VANITY

#### CABIN CONFIGURATION



## HAWKER 900XP N330GW













# HAWKER 900XP N330GW