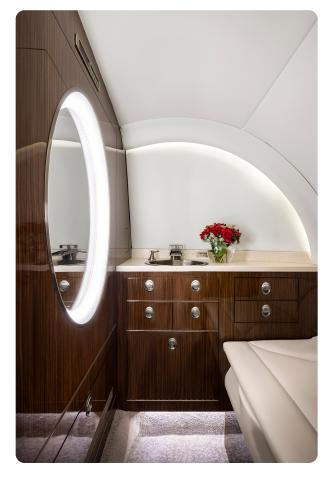

#### AIRCRAFT DETAILS

| REGISTRATION | N330GW | CABIN WIDTH  | 6' 0"     | RANGE   | 2,733 NM |
|--------------|--------|--------------|-----------|---------|----------|
| SEATS        | 8      | CABIN LENGTH | 21' 3"    | SPEED   | 452 KTAS |
| BEDS         | 2      | CABIN HEIGHT | 5' 8"     | LUGGAGE | 40 CU FT |
| LAVATORY     | 1      | ALTITUDE     | 41,000 FT | WI-FI   | US       |

#### **AIRCRAFT AMENITIES**

GOGO ATG WIFI 2 BULKHEAD MONITORS AIRSHOW MOVING MAP CABIN ENVIRONMENT CONTROLS **POWER OUTLETS** COLD STORAGE MICROWAVE COFFEE MAKER ENCLOSED AFT LAVATORY WITH FULL VANITY