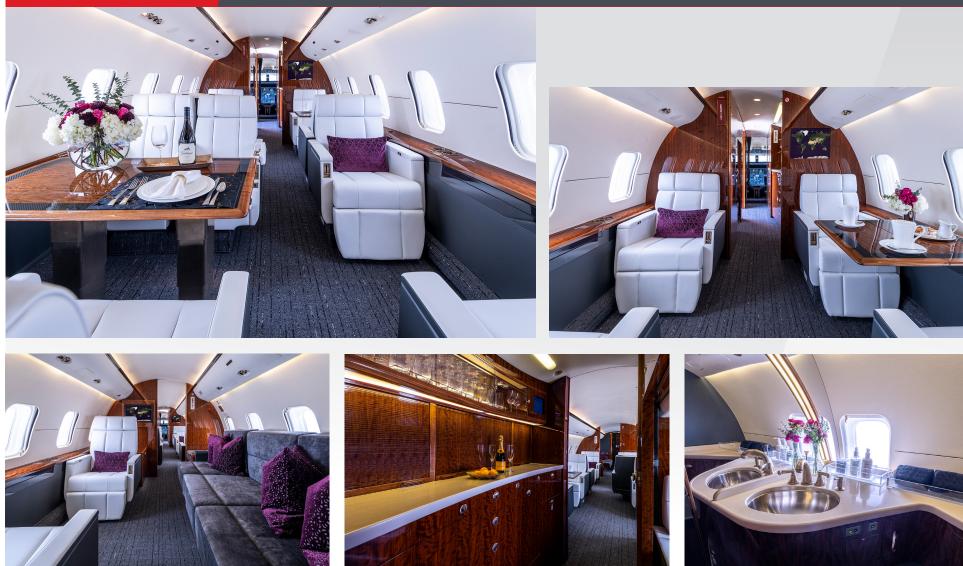

| GLOI       | BAL EXPRESS        |  |
|------------|--------------------|--|
|            |                    |  |
| Range      | 5,940 мм           |  |
| Passengers | 15                 |  |
| Sleeps     | 7                  |  |
| Year       | 2002               |  |
| Interior   | 2021               |  |
| Cabin      | L48'4" W8'2" H6'3" |  |

| Connectivity                        |
|-------------------------------------|
| WiFi domestic U.S.                  |
| Phone domestic U.S. & international |
| Entertainment                       |
| 2 large bulkhead monitors           |
| Airshow moving map                  |
| Cabin environment controls          |
| Power outlets                       |

| Galley                   |  |
|--------------------------|--|
| Sink                     |  |
| Ice drawers & chiller    |  |
| Microwave & oven         |  |
| Drip brew coffee         |  |
| Lavatory                 |  |
| Forward crew lavatory    |  |
| Aft lavatory with vanity |  |

## GLOBAL EXPRESS

WORLD'S MOST EXPERIENCED OPERATOR OF PRIVATE JETS