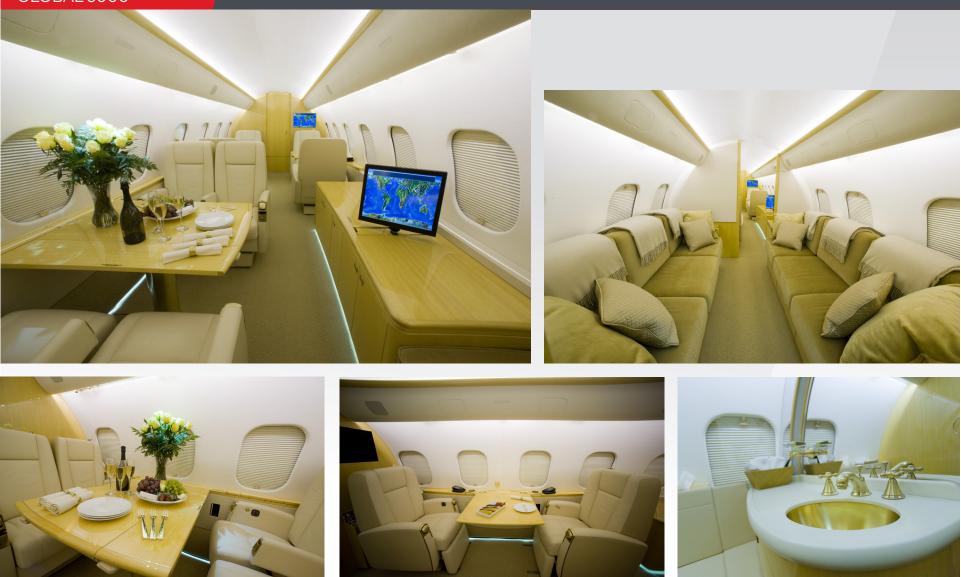

| Connectivity                        | Galley  |
|-------------------------------------|---------|
| WiFi domestic U.S. & international  | Oven &  |
| Phone domestic U.S. & international | Sink    |
| Entertainment                       | Chiller |
| Airshow moving map                  | Lavato  |
| Bulkhead monitor                    | Aft enc |
| Power outlets                       | Forwar  |
|                                     |         |

| Oven & microwave                                          |
|-----------------------------------------------------------|
| Sink                                                      |
| Chiller                                                   |
|                                                           |
| Lavatory                                                  |
| <b>Lavatory</b><br>Aft enclosed lavatory with full vanity |