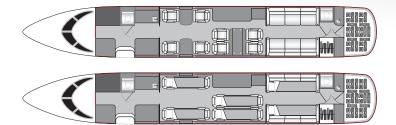

| GLO        | BAL 5000           |  |
|------------|--------------------|--|
|            |                    |  |
| Range      | 4,274 NM           |  |
| Passengers | 13                 |  |
| Sleeps     | 6                  |  |
| Year       | 2008               |  |
| Interior   | 2008               |  |
| Cabin      | L42'5" W8'2" H6'3" |  |