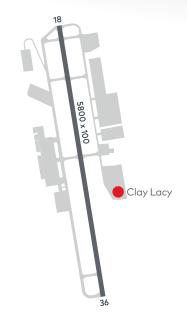

### **KOXC** Waterbury-Oxford Airport

- Light line maintenance for engine and airframe
- Avionics troubleshooting and repairs
- Minor interior updates and reconditioning
- Mobile support in the Northeast

#### AOG or Scheduled Service:

Clay Lacy Aviation 9 Juliano Drive Oxford, CT 06478 888.503.6053 (call/text) 203.575.4428 roadtrip@claylacy.com