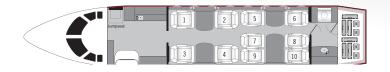

| FALCON 2000EX E | ASY |  |
|-----------------|-----|--|
|                 |     |  |

| Range      | 3,915 мм         |
|------------|------------------|
| Passengers | 10               |
| Sleeps     | 4                |
| Year       | 2004             |
| Interior   | 2018             |
| Cabin      | L31' W7'7" H6'2" |

10

Four iPads with Beats headsets\*

150+ movies & TV shows

30+ current magazine issues

Bloomberg news

Flight progress & moving maps

Destination weather

\*Also available via personal phone, tablet or laptop. To access via phone or tablet, download GoGo Vision app while on the ground. To access via laptop, visit *video.gogoair.aero* while connected to WiFi in the air.

Connectivity

WiFi domestic U.S.

1.164 1 2

Phone domestic U.S. & international

Power outlets

Galley

Oven, coffee & nespresso

Lavatory

Enclosed aft lavatory with vanity