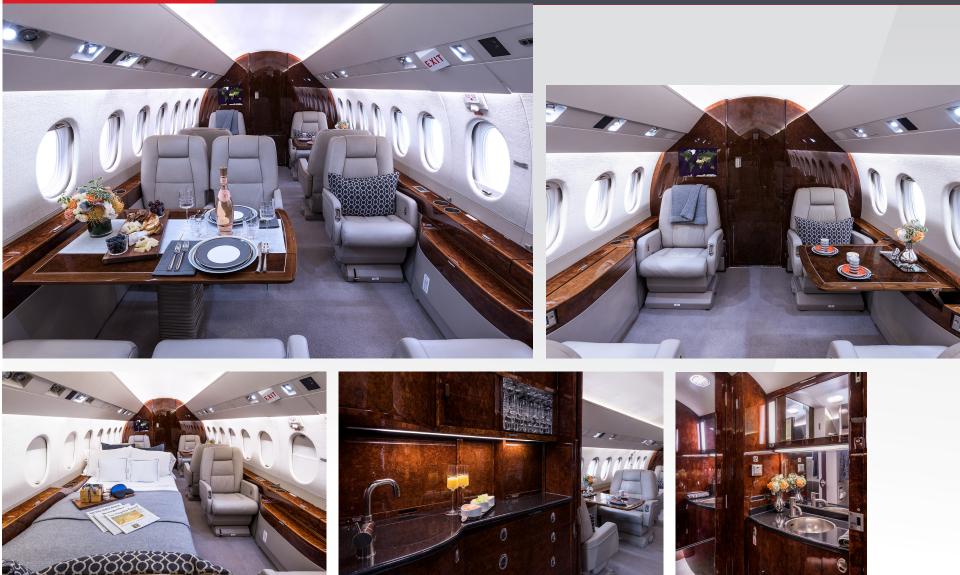

Enclosed aft lavatory with vanity

## FALCON 2000EX EASY

WORLD'S MOST EXPERIENCED OPERATOR OF PRIVATE JETS