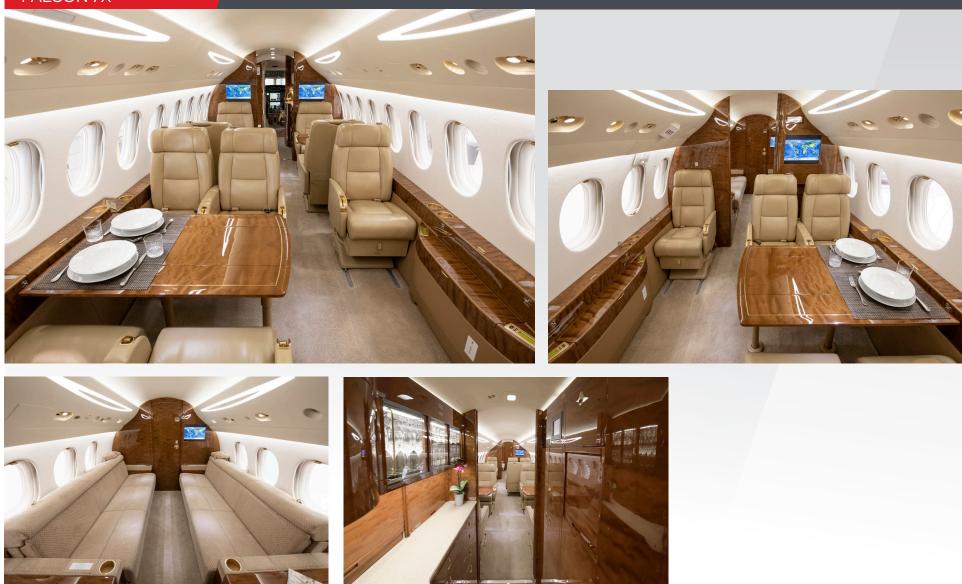

## Entertainment

4 20" LCD bulkhead monitors

Apple TV for mobile device audio and video connectivity to cabin and bulkhead monitors

Airshow moving map

Externally mounted cameras

DVD/CD player

Cabin environment controls

#### Galley

Oven & microwave

Sink

Refrigerator & 2 chiller drawers

Drip brew & nespresso