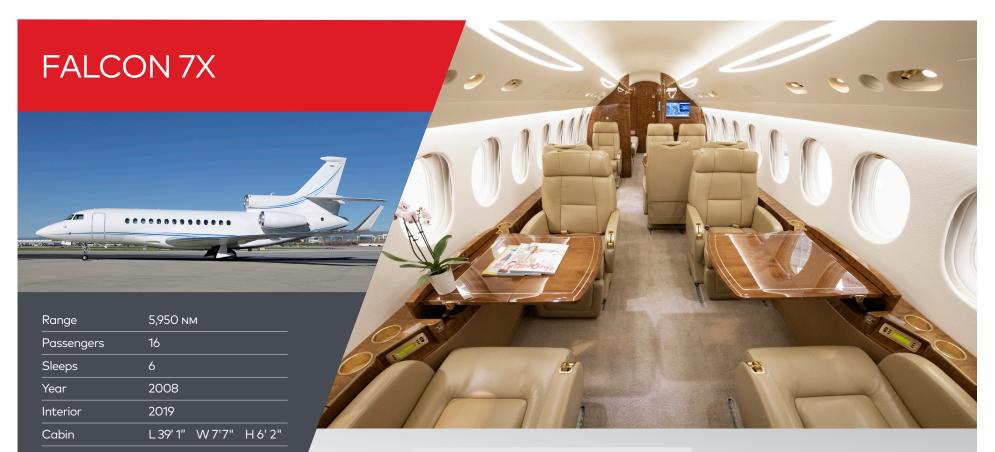

## Connectivity

WiFi domestic U.S. & international Domestic coverage is high-speed

Phone domestic U.S. & international

Gogo Text & Talk

## Entertainment

4 20" LCD bulkhead monitors

Apple TV for mobile device audio and video connectivity to cabin and bulkhead monitors

Airshow moving map

Externally mounted cameras

DVD/CD player

Cabin environment controls

Power outlets

#### Galley

Oven & microwave

Sink

Refrigerator & 2 chiller drawers

Drip brew & nespresso

## Lavatory

Aft passenger lavatory with full vanity

Forward crew lavatory



# FALCON 7X





WORLD'S MOST EXPERIENCED OPERATOR OF PRIVATE JETS