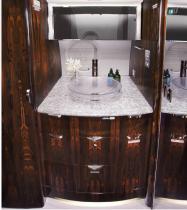

| GULF       | STREAM G2             | 80 |      |
|------------|-----------------------|----|------|
| Range      |                       |    | lier |
| Passengers | 9                     |    | 1    |
| Sleeps     | 3                     |    |      |
| Year       | 2018                  |    |      |
| Interior   | 2018                  |    |      |
| Cabin      | L 25′ W 6'11" H 6' 1" |    |      |



### Connectivity

High-speed WiFi domestic U.S.

## Entertainment

Airshow moving map

- Externally mounted cameras
- 2 17" HD bulkhead monitors

CD/DVD player

Cabin environment controls

#### Power outlets

#### Galley

Oven, sink and chiller

Drip brew & nespresso

#### Lavatory

Aft enclosed lavatory with full vanity



# **GULFSTREAM G280**









CLAY LACY

WORLD'S MOST EXPERIENCED OPERATOR OF PRIVATE JETS