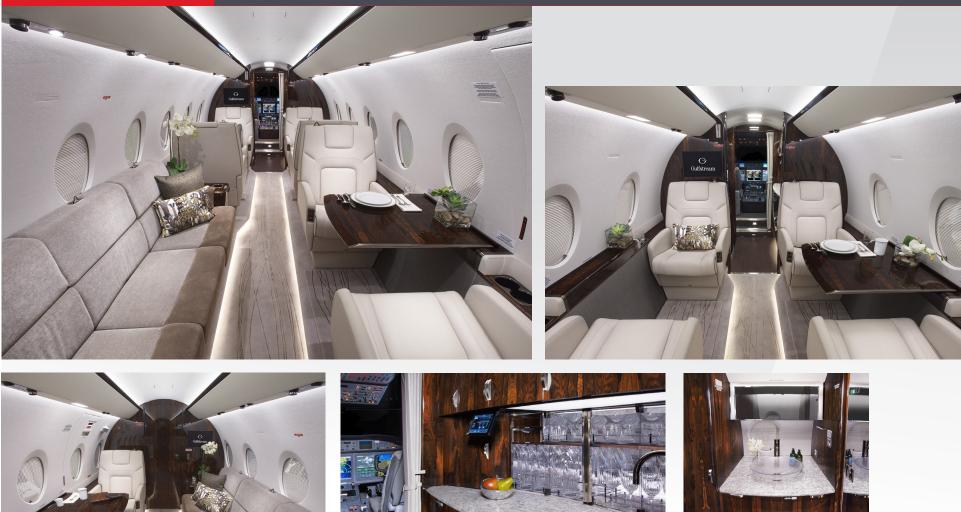

| GULF       | STREAM G2             | 80 |      |
|------------|-----------------------|----|------|
| Range      |                       |    | lier |
| Passengers | 9                     |    | 1    |
| Sleeps     | 3                     |    |      |
| Year       | 2018                  |    |      |
| Interior   | 2018                  |    |      |
| Cabin      | L 25′ W 6'11" H 6' 1" |    |      |

## Entertainment

Airshow moving map

- Externally mounted cameras
- 2 17" HD bulkhead monitors

CD/DVD player

Cabin environment controls