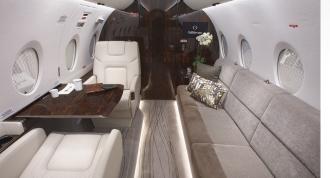

| GULF       | STREAM G2             | 80 |      |
|------------|-----------------------|----|------|
| Range      |                       |    | lier |
| Passengers | 9                     |    | 1    |
| Sleeps     | 3                     |    |      |
| Year       | 2018                  |    |      |
| Interior   | 2018                  |    |      |
| Cabin      | L 25′ W 6'11" H 6' 1" |    |      |