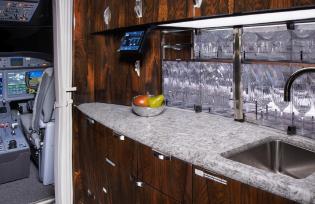

| GULF       | STREAM G2             | 80 |      |
|------------|-----------------------|----|------|
| Range      |                       |    | lier |
| Passengers | 9                     |    | 1    |
| Sleeps     | 3                     |    |      |
| Year       | 2018                  |    |      |
| Interior   | 2018                  |    |      |
| Cabin      | L 25′ W 6'11" H 6' 1" |    |      |



### Connectivity

High-speed WiFi domestic U.S.

## Entertainment

Airshow moving map

- Externally mounted cameras
- 2 17" HD bulkhead monitors

CD/DVD player

Cabin environment controls

#### Power outlets

#### Galley

Oven, sink and chiller

Drip brew & nespresso

#### Lavatory

Aft enclosed lavatory with full vanity



# **GULFSTREAM G280**









CLAY LACY

WORLD'S MOST EXPERIENCED OPERATOR OF PRIVATE JETS