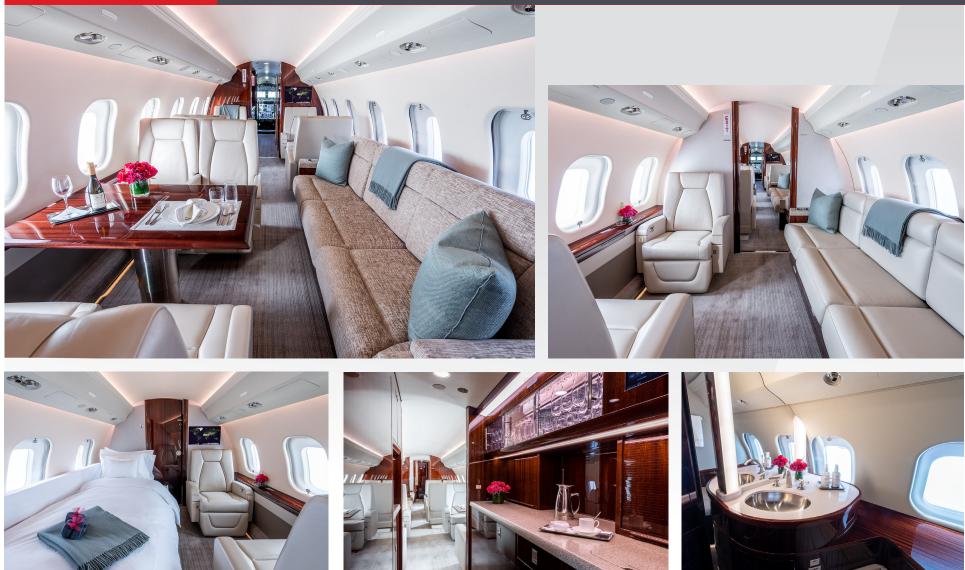

## Entertainment

6 iPads with Bose headsets

Gogo Vision InFlight Entertainment 150+ movies, 30+ magazines, Bloomberg news, weather, flight maps and more

Airshow moving map

2 large bulkhead monitors

HDMI connectivity for entertainment

Blu-ray/DVD/CD player

#### Galley

Oven & microwave

Sink

Ice drawers & chiller

Drip brew coffee & Nespresso

### Lavatory

Forward crew lavatory

Aft enclosed lavatory with full vanity