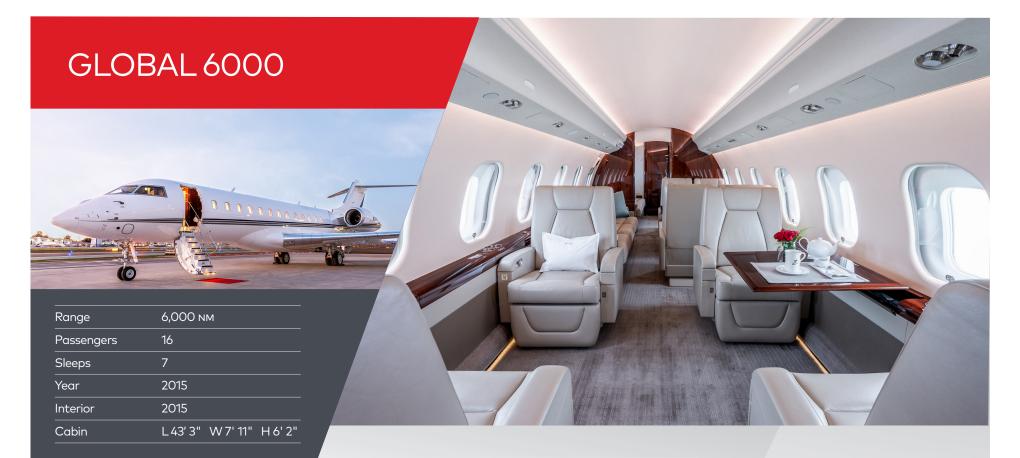

# Connectivity

WiFi domestic U.S. & international

Phone domestic U.S. & international

## Entertainment

6 iPads with Bose headsets

Gogo Vision InFlight Entertainment 150+ movies, 30+ magazines, Bloomberg news, weather, flight maps and more

Airshow moving map

2 large bulkhead monitors

HDMI connectivity for entertainment

Blu-ray/DVD/CD player

#### Power outlets

#### Galley

Oven & microwave

Sink

Ice drawers & chiller

Drip brew coffee & Nespresso

### Lavatory

Forward crew lavatory

Aft enclosed lavatory with full vanity



# GLOBAL 6000



**CLAY** LACY

WORLD'S MOST EXPERIENCED OPERATOR OF PRIVATE JETS