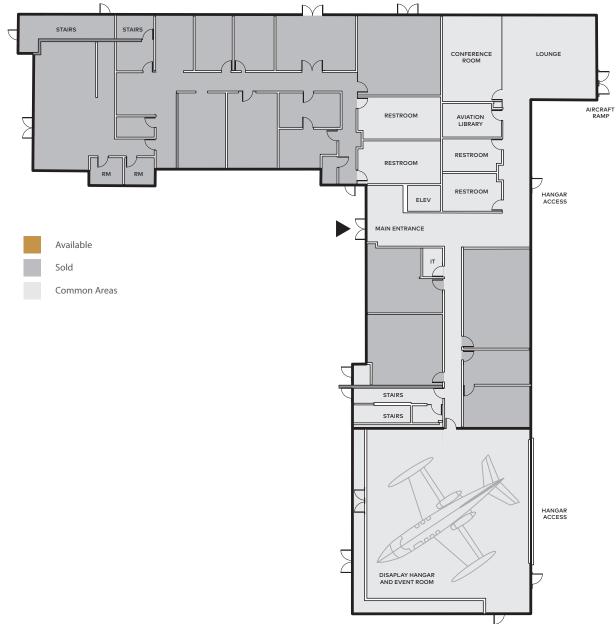

Premium office and hangar space is available at LA's newest complex at the world's leading business aviation airport.

- Offices from 400 to 2,000+ square feet
- 40,000 square feet hangar
- 3.5 acres of ramp space

An exclusive aviation community with superior amenities.

- Designed for maximum privacy and security
- Well-appointed conference and meeting rooms
- Indoor display hangar available for private events
- Exceptional lounge and restroom facilities
- Private gated entrance
- · Generous dedicated parking for clients and visitors
- Drive-through access to aircraft ramp



Steven Lee General Manager 818.730.6824 - mobile slee@claylacy.com



## First Floor











## Second Floor











WORLD'S MOST EXPERIENCED OPERATOR OF PRIVATE JETS