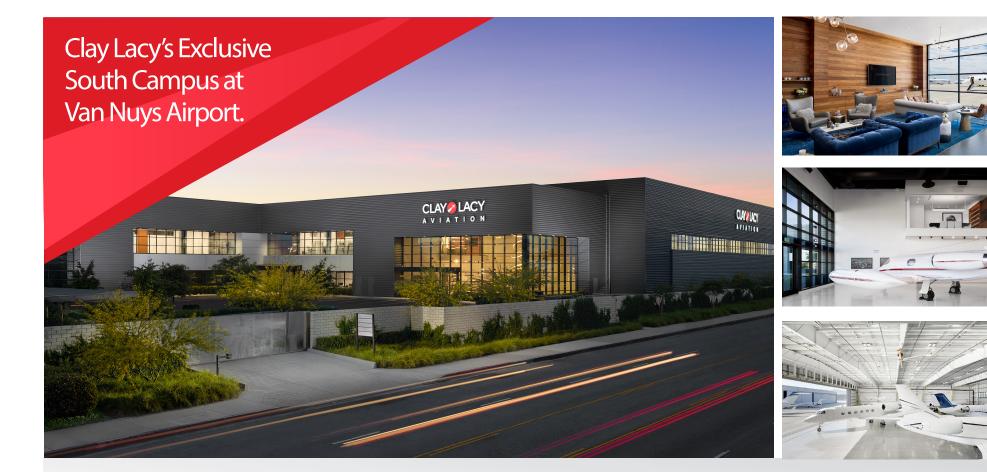

Premium office and hangar space is available at LA's newest complex at the world's leading business aviation airport.

- Offices from 400 to 2,000+ square feet
- 40,000 square feet hangar
- 3.5 acres of ramp space

An exclusive aviation community with superior amenities.

- Designed for maximum privacy and security
- Well-appointed conference and meeting rooms
- Indoor display hangar available for private events
- Exceptional lounge and restroom facilities
- Private gated entrance
- · Generous dedicated parking for clients and visitors
- Drive-through access to aircraft ramp