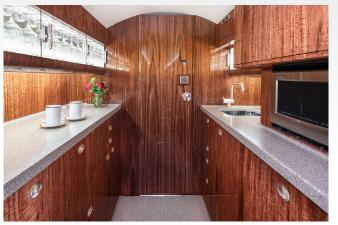

### Galley

Sink

Refrigerator, ice drawers & chiller

Microwave & oven

Drip brew coffee & espresso machine