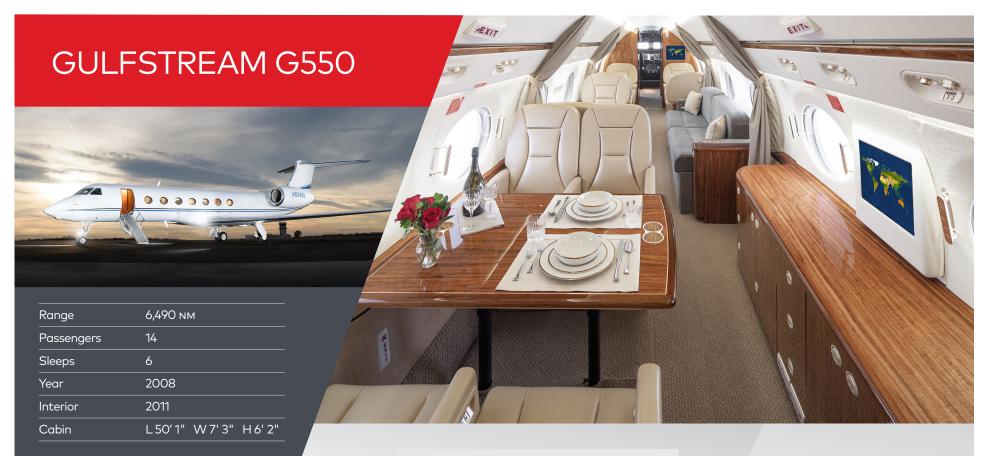

## Connectivity

WiFi domestic U.S. & international Domestic coverage is high-speed with streaming

Phone domestic U.S. & international

#### **Entertainment**

Gogo Vision 360 InFlight Entertainment Unlimited movies and TV shows, news, eMagazines, 3D flight maps, weather and more

2 large bulkhead monitors

6 personal display monitors

Cabin environment controls

DVD/CD player

Externally mounted cameras

Power outlets

### Galley

Sink

Refrigerator, ice drawers & chiller

Microwave & oven

Drip brew coffee & espresso machine

### Lavatory

Forward crew lavatory

Aft lavatory with vanity



# GULFSTREAM G550