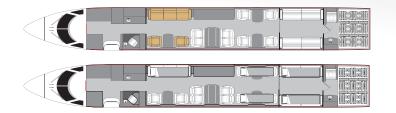

Utilized for crew rest area on international flights.

| Connectivity |  |
|--------------|--|
|              |  |

WiFi domestic U.S. & international\* *High-speed with streaming capability* 