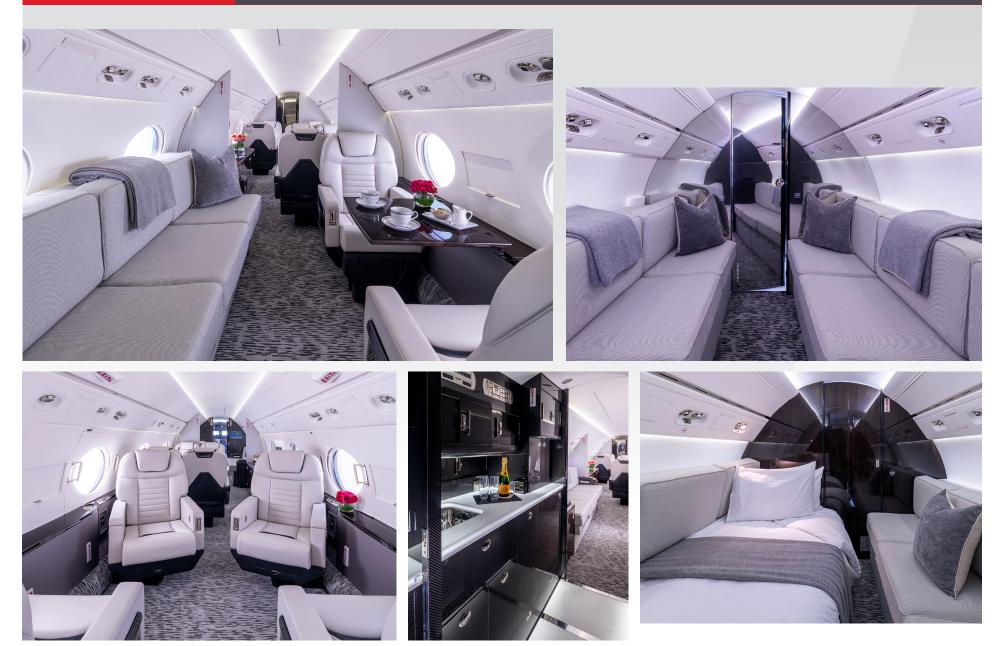

## Galley

Oven & microwave

Refrigerator & ice drawers

Sink

Drip brew coffee and Nespresso

## Lavatory

- Forward crew lavatory
- Aft enclosed lavatory with vanity

+1.818.989.2900 | charter@claylacy.com

\*International WiFi available upon request.