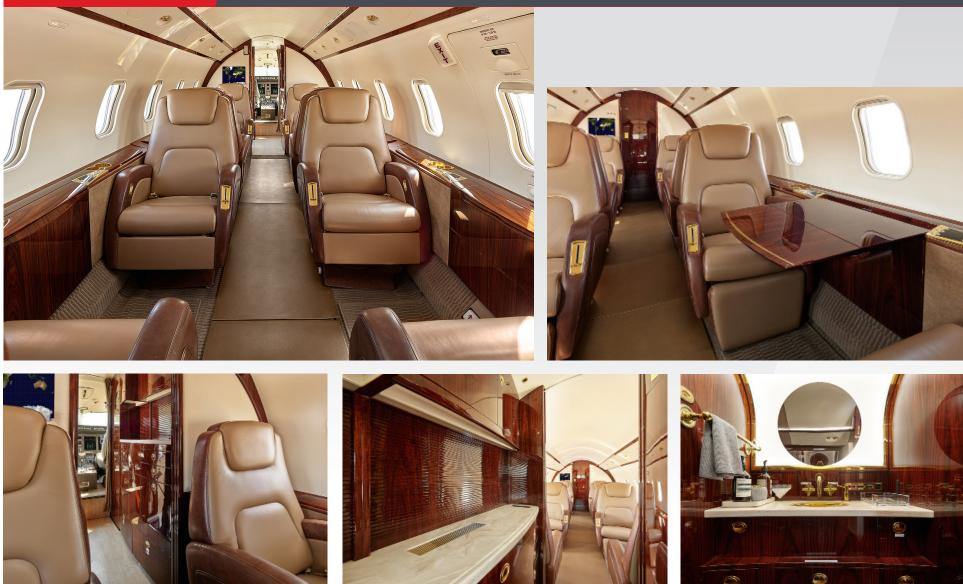

| Connectivity                                               |
|------------------------------------------------------------|
| WiFi domestic U.S.<br>High-speed with streaming capability |
| Phone domestic U.S. & international                        |
| Entertainment                                              |
| Airshow moving map                                         |
| 2 large bulkhead monitors                                  |
| Cabin environment controls                                 |
| DVD/CD player                                              |
| Power outlets & USB                                        |

| Galley                            |                      |
|-----------------------------------|----------------------|
| Microwa                           | /e                   |
| Sink                              |                      |
| Ice drawe                         | ers & chiller        |
| Drip brev                         | v coffee & Nespresso |
| Lavatory                          |                      |
| Aft enclosed lavatory with vanity |                      |