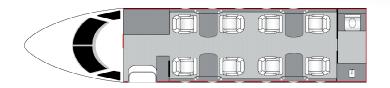

| СНА        | LLENGER 30               |  |
|------------|--------------------------|--|
|            |                          |  |
| Range      | 3,100 мм                 |  |
| Passengers | 8                        |  |
| Year       | 2007                     |  |
| Interior   | 2007                     |  |
| Cabin      | L 28' 6" W 7' 2" H 6' 1" |  |