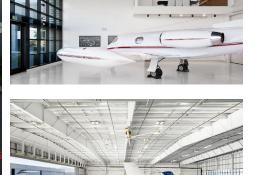

# Clay Lacy's Exclusive South Campus at Van Nuys Airport.

Premium office and hangar space is available at LA's newest complex at the world's leading business aviation airport.

- Offices from 400 to 2,000+ square feet
- 40,000 square feet hangar
- 3.5 acres of ramp space

- An exclusive aviation community with superior amenities.
- Designed for maximum privacy and security
- Well-appointed conference and meeting rooms
- Indoor display hangar available for private events
- Exceptional lounge and restroom facilities
- Private gated entrance