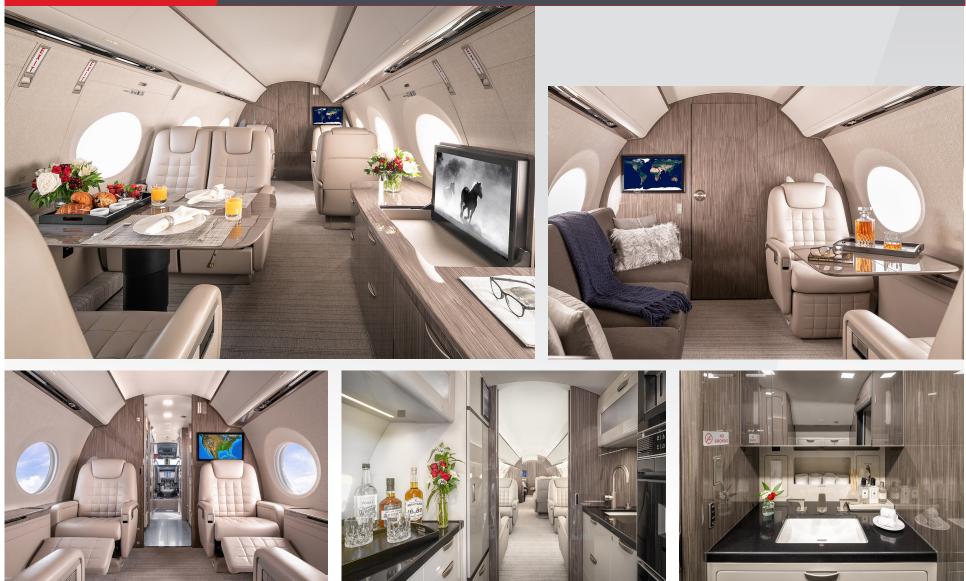

| GULI       | FSTREAM (        | <del>3</del> 500 |  |  |
|------------|------------------|------------------|--|--|
|            |                  |                  |  |  |
| Range      | 5.300 мм         |                  |  |  |
| Passengers | 13               |                  |  |  |
| Sleeps     | 6                |                  |  |  |
| Year       | 2018             |                  |  |  |
| Interior   | 2018             |                  |  |  |
| Cabin      | L47'7"W7'7"H6'2" |                  |  |  |

## Connectivity

WiFi domestic U.S. & international *High-speed with streaming* 

Phone domestic U.S. & international

Cabin & Entertainment

Airshow flight information system

Externally mounted cameras

3 large monitors with HDMI plug-ins

Cabin management system

Power outlets & USB charging ports

## Galley

Microwave & oven

Refrigerator, ice drawers & wine chillers

Coffee & espresso maker

## Lavatory

Forward lavatory with vanity

Aft lavatory with vanity

## GULFSTREAM G500

WORLD'S MOST EXPERIENCED OPERATOR OF PRIVATE JETS