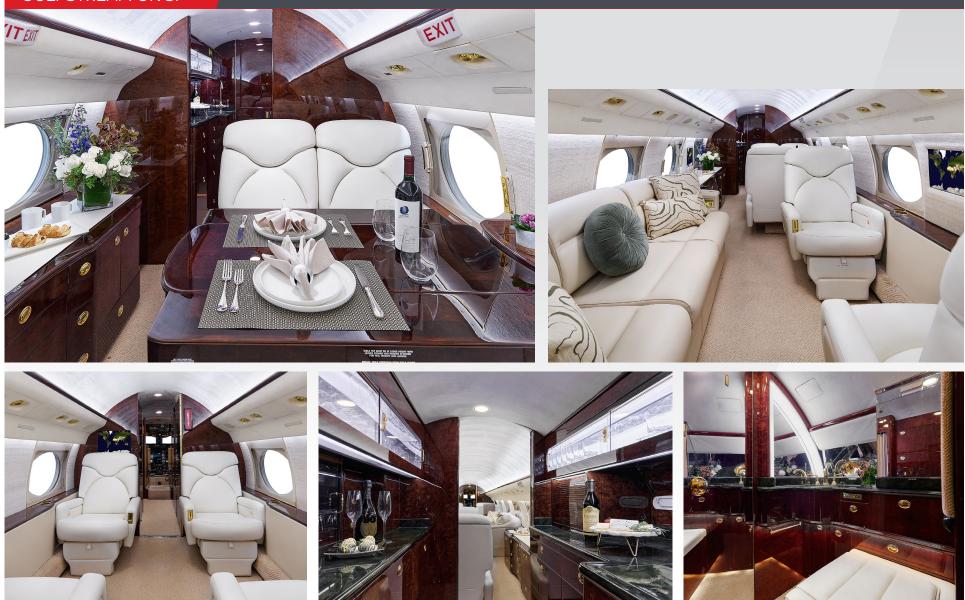

| GULF       | STREAM GI               | VSP |
|------------|-------------------------|-----|
|            |                         |     |
| Range      | 3,880 мм                |     |
| Passengers | 14                      |     |
| Sleeps     | 6                       |     |
| Year       | 1995                    |     |
| Interior   | 2023                    |     |
| Cabin      | L 45' 1" W 7'3" H 6' 2" |     |

### Connectivity

WiFi domestic U.S. *High-speed with streaming capability* 

Phone domestic U.S. & international

#### Entertainment

Airshow moving map

Cabin entertainment controls

Cabin environment controls

# LCD monitors

Power outlets

### Galley

Refrigerator

Microwave & oven

Drip brew coffee maker

#### Lavatory

Aft enclosed lavatory with full vanity

Forward crew lavatory

# GULFSTREAM GIVSP

CLAY

WORLD'S MOST EXPERIENCED OPERATOR OF PRIVATE JETS