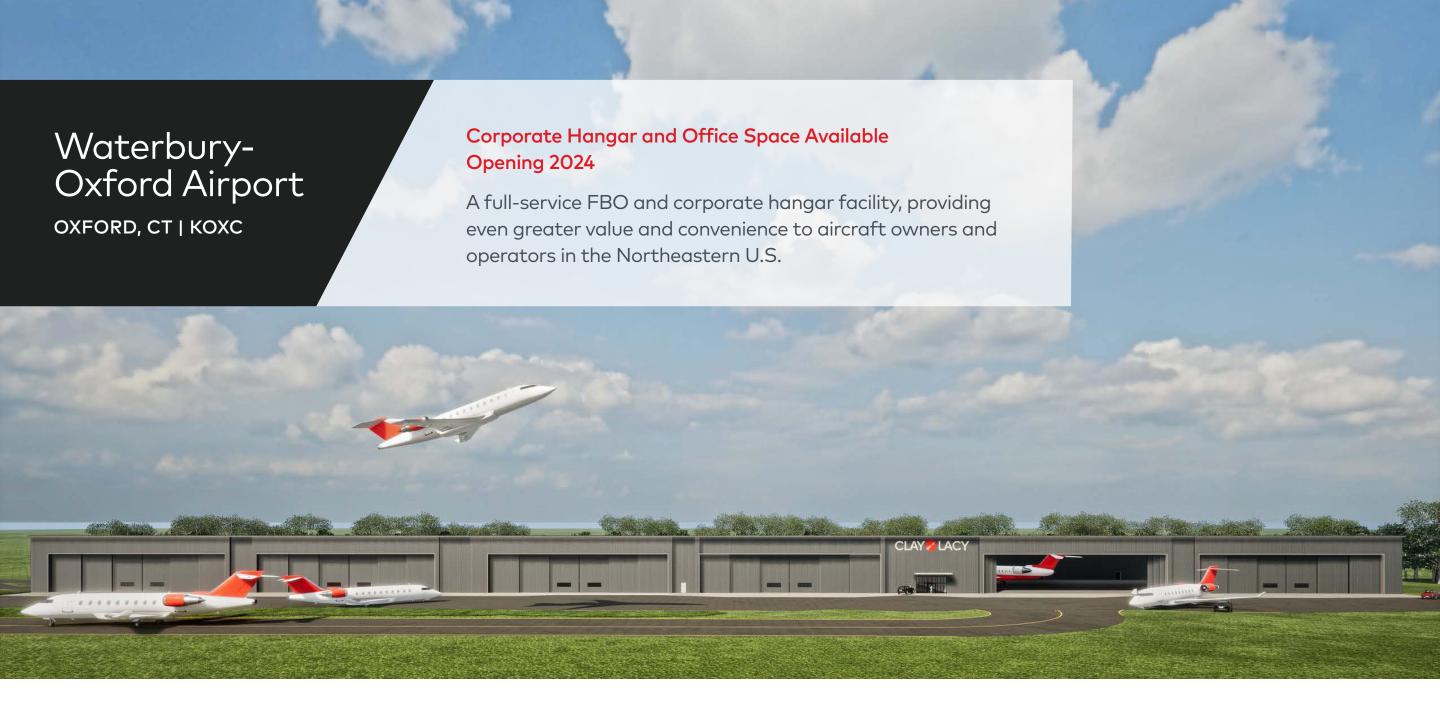

U.S. Customs point of entry.

New runway and safety enhancements.

Grooved asphalt runway, lighting and EMAS arrestor system

The \$40 million development will include a full-service FBO along with private hangar and customizable office space.

- 16 acres
- 120,000 sf hangar
- 26,000 sf office and FBO
- 3.6 acres ramp
- 40,000 gallon fuel farm