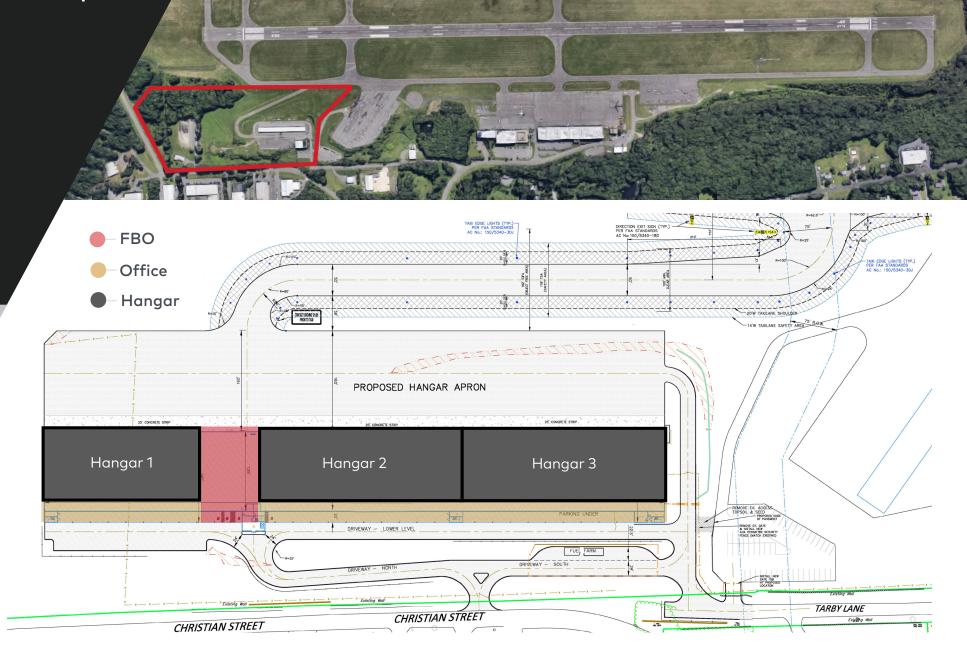

- 16 acres
- 120,000 sf hangar
- 26,000 sf office and FBO
- 3.6 acres ramp
- 40,000 gallon fuel farm

# Customizable Office and Hangar Available

Customizable office space from 500 - 2,000 sf. Build-to-suit available. Hangar accommodates large cabin aircraft up to Global 7500, Falcon 10X, Gulfstream G700.