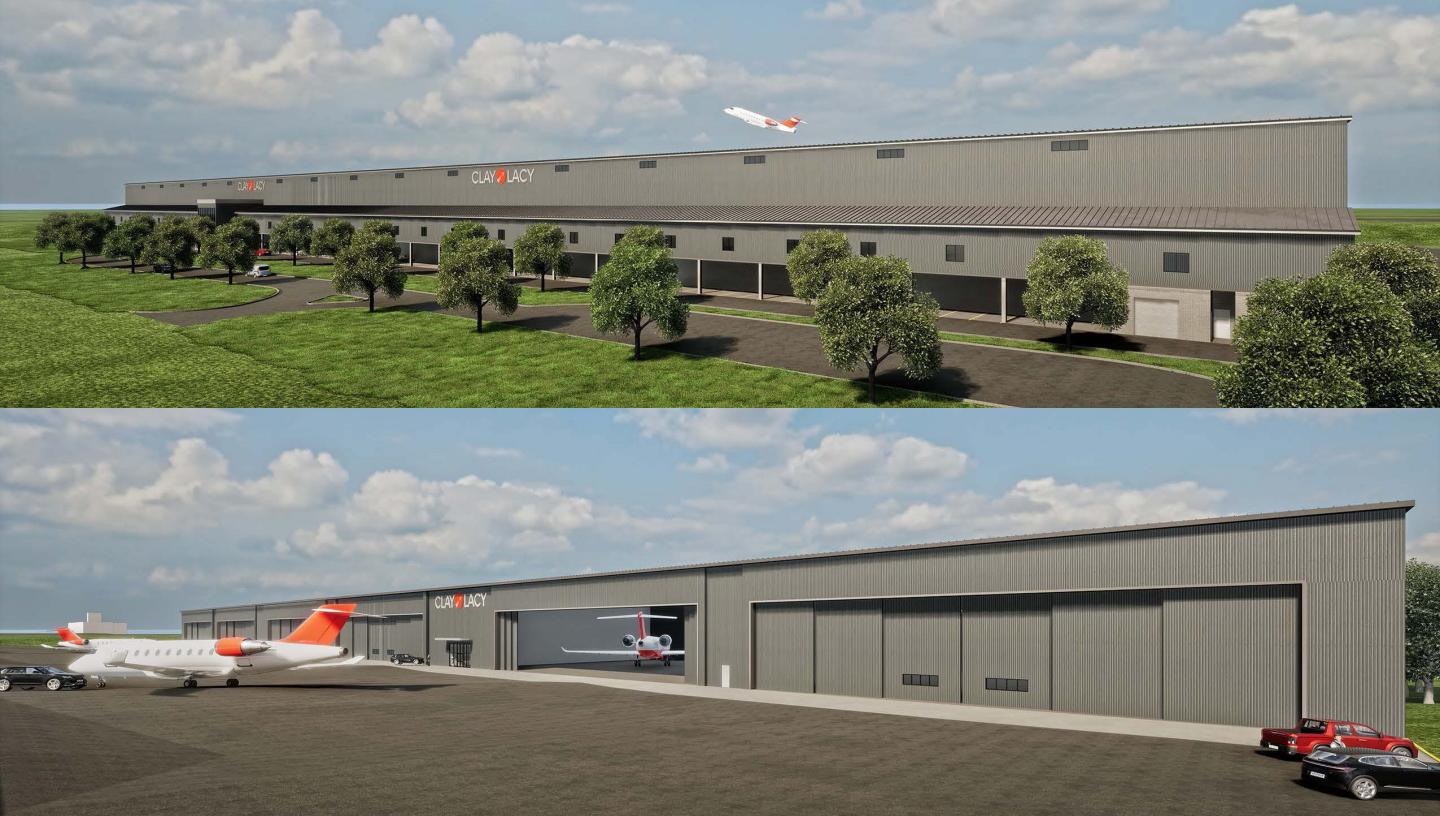

U.S. Customs point of entry.

New runway and safety enhancements.

Grooved asphalt runway, lighting and EMAS arrestor system

The \$40 million development will include a full-service FBO along with private hangar and customizable office space.

- 16 acres
- 120,000 sf hangar
- 26,000 sf office and FBO
- 3.6 acres ramp
- 40,000 gallon fuel farm

- Direct access to hangar from parking lot
- Direct drive-up access to aircraft
- Heated hangars
- 24/7 access
- Covered parking available
- Electric vehicle charging stations