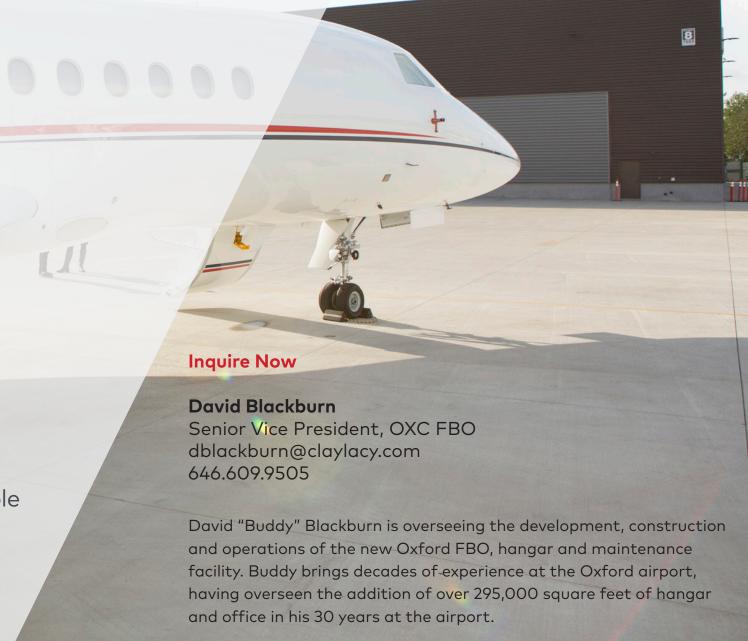

### Operate from an established and growing airport since 1966.

Largest business aviation airport in Connecticut.

Longest GA airport runway in Connecticut.

Accommodating ultra-long range aircraft up to Global 7500

U.S. Customs point of entry.

New runway and safety enhancements.

Grooved asphalt runway, lighting and EMAS arrestor system

The \$40 million development will include a full-service FBO along with private hangar and customizable office space.